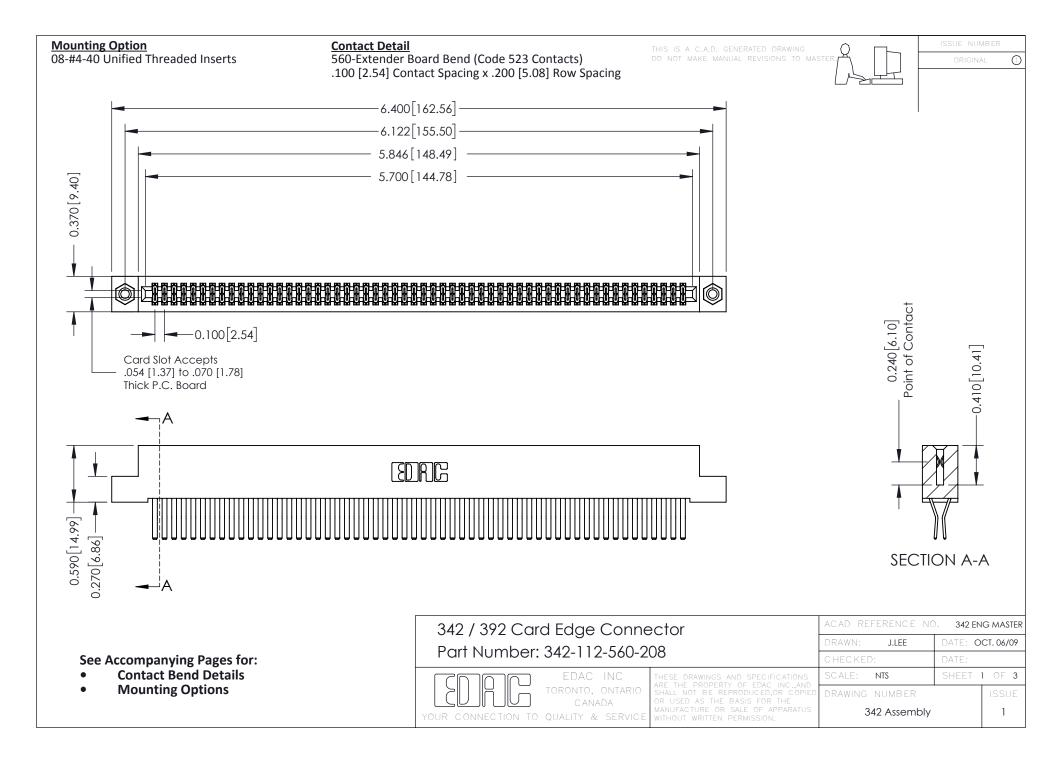

THIS IS A C.A.D. GENERATED DRAWING DO NOT MAKE MANUAL REVISIONS TO MASTER. ISSUE NUMBER

ORIGINAL

1



| 342 / 392 Series Card Edge Connector<br>Contact Bend Detail |                                                                                                                                                                                                  | ACAD REFERENCE NO. 342 ENG MASTER |             |                  |        |
|-------------------------------------------------------------|--------------------------------------------------------------------------------------------------------------------------------------------------------------------------------------------------|-----------------------------------|-------------|------------------|--------|
|