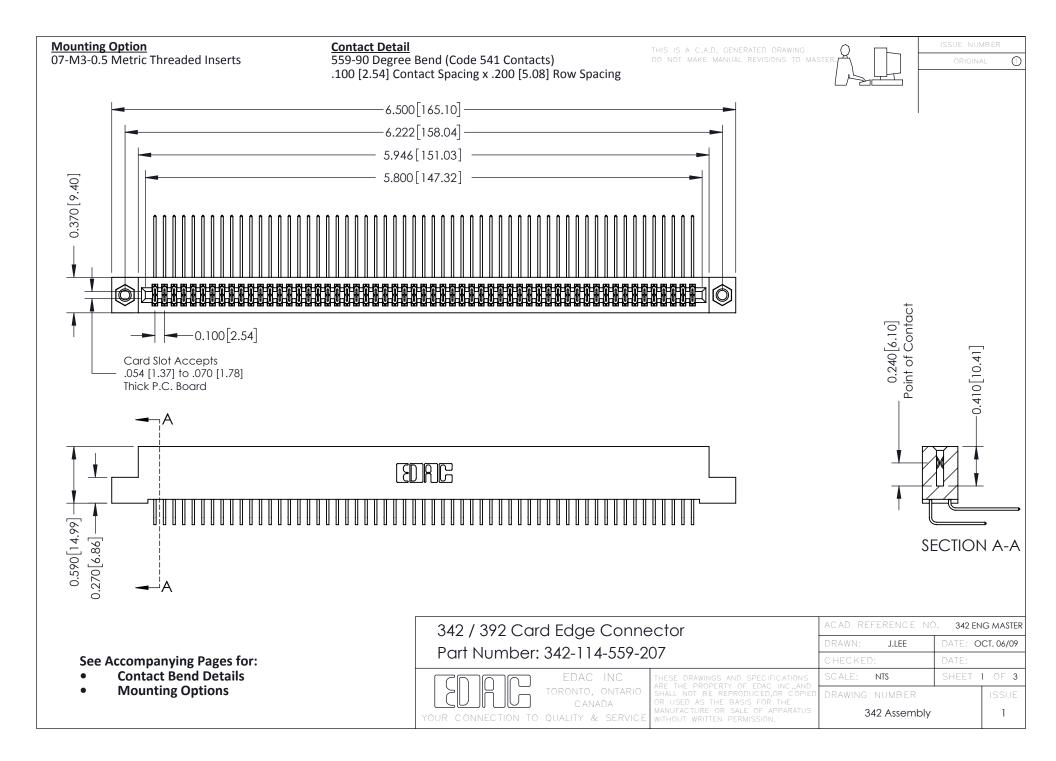

THIS IS A C.A.D. GENERATED DRAWING DO NOT MAKE MANUAL REVISIONS TO MASTER. ISSUE NUMBER

ORIGINAL

1



| 342 / 392 Series Card Edge Connector<br>Contact Bend Detail |                                                                                                                                                                                                  | ACAD REFERENCE NO. 342 ENG MASTER |             |                  |        |
|-------------------------------------------------------------|--------------------------------------------------------------------------------------------------------------------------------------------------------------------------------------------------|-----------------------------------|-------------|------------------|--------|
|