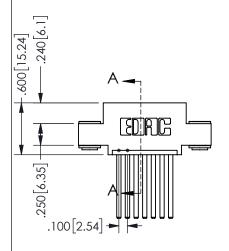

345/395 SERIES CARD EDGE CONNECTOR PART NUMBER: 345-007-544-403

YOUR CONNECTION TO QUALITY & SERVICE

**EDAC INC** TORONTO, ONTARIO CANADA

THESE DRAWINGS AND SPECIFICATIONS ARE THE PROPERTY OF EDAC INC.,AND SHALL NOT BE REPRODUCED, OR COPIED OR USED AS THE BASIS FOR THE MANUFACTURE OR SALE OF APPARATUS WITHOUT WRITTEN PERMISSION.

THIS IS A C.A.D. GENERATED DRAWING DO NOT MAKE MANUAL REVISIONS TO MASTER.

ISSUE NUMBER

ORIGINAL

1

<u>Contact Dimensions:</u> 544-Wire Wrap .050x.025(1.27x0.64) - Tail LG=.750(19.05) .100 (2.54) Contact Spacing x .200 (5.08) Row Spacing