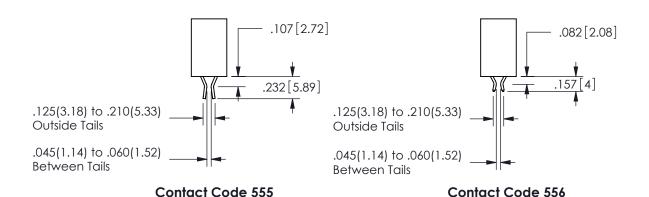

## 345/395 SERIES CARD EDGE CONNECTOR CONTACT CODE 555,556,558,559,560 DIMENSIONS

YOUR CONNECTION TO QUALITY & SERVICE

**EDAC INC** TORONTO, ONTARIO CANADA

THESE DRAWINGS AND SPECIFICATIONS ARE THE PROPERTY OF EDAC INC.,AND SHALL NOT BE REPRODUCED, OR COPIED OR USED AS THE BASIS FOR THE MANUFACTURE OR SALE OF APPARATUS WITHOUT WRITTEN PERMISSION.

.160 4.06 .330[8.38] POINT OF CARD SLOT CONTACT .370 9.4

**SECTION A-A** 

ISSUE NUMBER ORIGINAL

1

**Contact Code 558** 

Contact Code 559

**Contact Code 560** 

INSULATOR MATERIAL: THERMOPLASTIC POLYESTER, UL 94V-0 DAP MATERIAL AVAILABLE UPON REQUEST

CONTACT MATERIAL; COPPER ALLOY CONTACT PLATING: GOLD ON THE MATING AREA, TIN PLATING ON THE CONTACT TAILS, NICKEL UNDERPLATE