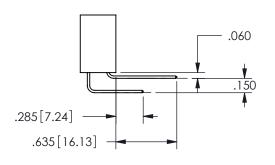

THIS IS A C.A.D. GENERATED DRAWING DO NOT MAKE MANUAL REVISIONS TO MASTER.

ISSUE NUMBER

ORIGINAL

1

<u>Contact Dimensions:</u> 544-Wire Wrap .050x.025(1.27x0.64) - Tail LG=.750(19.05) .100 (2.54) Contact Spacing x .200 (5.08) Row Spacing

.160 4.06 .330[8.38] POINT OF CARD SLOT CONTACT .370 9.4

**SECTION A-A** 

ISSUE NUMBER ORIGINAL

1

**Contact Code 558** 

Contact Code 559

**Contact Code 560** 

INSULATOR MATERIAL: THERMOPLASTIC POLYESTER, UL 94V-0 DAP MATERIAL AVAILABLE UPON REQUEST