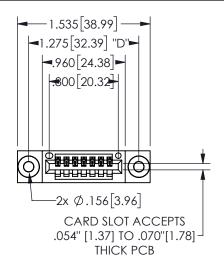

345/395 SERIES CARD EDGE CONNECTOR PART NUMBER: 345-007-544-403

YOUR CONNECTION TO QUALITY & SERVICE

**EDAC INC** TORONTO, ONTARIO CANADA

THESE DRAWINGS AND SPECIFICATIONS ARE THE PROPERTY OF EDAC INC.,AND SHALL NOT BE REPRODUCED, OR COPIED OR USED AS THE BASIS FOR THE MANUFACTURE OR SALE OF APPARATUS WITHOUT WRITTEN PERMISSION.

THIS IS A C.A.D. GENERATED DRAWING DO NOT MAKE MANUAL REVISIONS TO MASTER.

ISSUE NUMBER

ORIGINAL

1

<u>Contact Dimensions:</u> 544-Wire Wrap .050x.025(1.27x0.64) - Tail LG=.750(19.05) .100 (2.54) Contact Spacing x .200 (5.08) Row Spacing