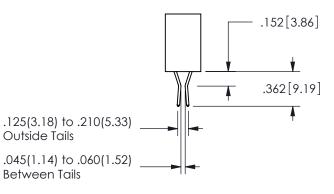

.160 4.06 .330[8.38] POINT OF CARD SLOT CONTACT .370 9.4

**SECTION A-A** 

ISSUE NUMBER ORIGINAL

1

**Contact Code 558** 

Contact Code 559

**Contact Code 560** 

INSULATOR MATERIAL: THERMOPLASTIC POLYESTER, UL 94V-0 DAP MATERIAL AVAILABLE UPON REQUEST