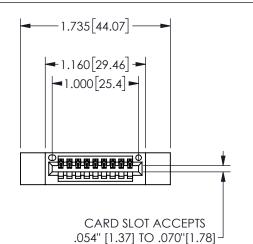

.160 4.06 .330[8.38] POINT OF CARD SLOT CONTACT .370 9.4

## **SECTION A-A**

345/395 SERIES CARD EDGE CONNECTOR PART NUMBER: 345-009-523-612

**EDAC INC** TORONTO, ONTARIO CANADA

THESE DRAWINGS AND SPECIFICATIONS ARE THE PROPERTY OF EDAC INC., AND SHALL NOT BE REPRODUCED, OR COPIED OR USED AS THE BASIS FOR THE MANUFACTURE OR SALE OF APPARATUS WITHOUT WRITTEN PERMISSION.