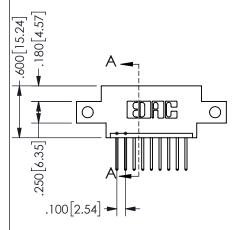

THIS IS A C.A.D. GENERATED DRAWING DO NOT MAKE MANUAL REVISIONS TO MASTER.

ISSUE NUMBER

ORIGINAL

1

THICK PCB

<u>Contact Dimensions:</u>
523-P.C. Tail .025 Sq.(0.64 Sq.) - Tail LG=.390(9.91)
.100 (2.54) Contact Spacing x .200 (5.08) Row Spacing