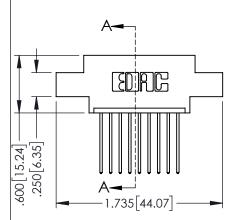

**Contact Code 558** 

Contact Code 559

Contact Code 560

INSULATOR MATERIAL: THERMOPLASTIC POLYESTER, UL 94V-0

DAP MATERIAL AVAILABLE UPON REQUEST

CONTACT MATERIAL; COPPER ALLOY CONTACT PLATING: GOLD ON THE MATING AREA, TIN PLATING ON THE CONTACT TAILS, NICKEL UNDERPLATE

345/395 SERIES CARD EDGE CONNECTOR CONTACT CODE 555,556,558,559,560 DIMENSIONS

YOUR CONNECTION TO QUALITY & SERVICE

ACAD REFERENCE NO. 345-ENG-MASTER DATE:MAY.16/2017 DRAWN: R.STA.MONICA 1:1 SHEET 2 OF 2