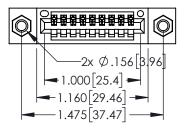

Contact Dimensions: 542-Wire Wrap .025 Sq.(0.64 Sq.) - Tail LG=.645(16.38) .100 (2.54) Contact Spacing x .200 (5.08) Row Spacing

THIS IS A C.A.D. GENERATED DRAWING
DO NOT MAKE MANUAL REVISIONS TO MAS

330E NUMBER

ORIGINAL

- INSULATOR MATERIAL: THERMOPLASTIC PBT BLACK, UL 94V-0
- CONTACT MATERIAL; COPPER TIN ALLOY
   CONTACT PLATING: GOLD ON THE MATING AREA, TIN PLATING ON THE CONTACT TAILS, NICKEL UNDERPLATE

| 345/395 SERIES CARD EDGE CONNECTOR<br>PART NUMBER: 345-009-542-607 |                  |                                                                                                                                                                                                 | Maria |             |                  |       |
|--------------------------------------------------------------------|------------------|-------------------------------------------------------------------------------------------------------------------------------------------------------------------------------------------------|-------------------------------------------------------------------------------------------------------------------------------------------------------------------------------------------------------------------------------------------------------------------------------------------------------------------------------------------------------------------------------------------------------------------------------------------------------------------------------------------------------------------------------------------------------------------------------------------------------------------------------------------------------------------------------------------------------------------------------------------------------------------------------------------------------------------------------------------------------------------------------------------------------------------------------------------------------------------------------------------------------------------------------------------------------------------------------------------------------------------------------------------------------------------------------------------------------------------------------------------------------------------------------------------------------------------------------------------------------------------------------------------------------------------------------------------------------------------------------------------------------------------------------------------------------------------------------------------------------------------------------------------------------------------------------------------------------------------------------------------------------------------------------------------------------------------------------------------------------------------------------------------------------------------------------------------------------------------------------------------------------------------------------------------------------------------------------------------------------------------------------|-------------|------------------|-------|
|                                                                    |                  |                                                                                                                                                                                                 | DRAWN: R.STA.MONICA                                                                                                                                                                                                                                                                                                                                                                                                                                                                                                                                                                                                                                                                                                                                                                                                                                                                                                                                                                                                                                                                                                                                                                                                                                                                                                                                                                                                                                                                                                                                                                                                                                                                                                                                                                                                                                                                                                                                                                                                                                                                                                           |             | DATE:MAY.16/2017 |       |
|                                                                    |                  |                                                                                                                                                                                                 | CHECKED:                                                                                                                                                                                                                                                                                                                                                                                                                                                                                                                                                                                                                                                                                                                                                                                                                                                                                                                                                                                                                                                                                                                                                                                                                                                                                                                                                                                                                                                                                                                                                                                                                                                                                                                                                                                                                                                                                                                                                                                                                                                                                                                      |             | DATE:            |       |
|                                                                    |                  | THESE DRAWINGS AND SPECIFICATIONS ARE THE PROPERTY OF EDAC INC.,AND SHALL NOT BE REPRODUCED,OR COPIED OR USED AS THE BASIS FOR THE MANUFACTURE OR SALE OF APPARATUS WITHOUT WRITTEN PERMISSION. | SCALE:                                                                                                                                                                                                                                                                                                                                                                                                                                                                                                                                                                                                                                                                                                                                                                                                                                                                                                                                                                                                                                                                                                                                                                                                                                                                                                                                                                                                                                                                                                                                                                                                                                                                                                                                                                                                                                                                                                                                                                                                                                                                                                                        | 1:1         | SHEET 1          | OF 2  |
|                                                                    | TORONTO, ONTARIO |                                                                                                                                                                                                 | DRAWING I                                                                                                                                                                                                                                                                                                                                                                                                                                                                                                                                                                                                                                                                                                                                                                                                                                                                                                                                                                                                                                                                                                                                                                                                                                                                                                                                                                                                                                                                                                                                                                                                                                                                                                                                                                                                                                                                                                                                                                                                                                                                                                                     | NUMBER      |                  | ISSUE |
|                                                                    | CANADA           |                                                                                                                                                                                                 | 345                                                                                                                                                                                                                                                                                                                                                                                                                                                                                                                                                                                                                                                                                                                                                                                                                                                                                                                                                                                                                                                                                                                                                                                                                                                                                                                                                                                                                                                                                                                                                                                                                                                                                                                                                                                                                                                                                                                                                                                                                                                                                                                           | -ENG-MASTER |                  | 1     |
|                                                                    |                  |                                                                                                                                                                                                 |                                                                                                                                                                                                                                                                                                                                                                                                                                                                                                                                                                                                                                                                                                                                                                                                                                                                                                                                                                                                                                                                                                                                                                                                                                                                                                                                                                                                                                                                                                                                                                                                                                                                                                                                                                                                                                                                                                                                                                                                                                                                                                                               |             |                  |       |