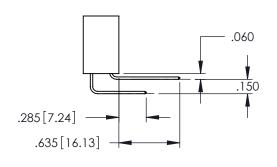

**Contact Code 558** 

Contact Code 559

Contact Code 560

INSULATOR MATERIAL: THERMOPLASTIC POLYESTER, UL 94V-0

DAP MATERIAL AVAILABLE UPON REQUEST

CONTACT MATERIAL; COPPER ALLOY CONTACT PLATING: GOLD ON THE MATING AREA, TIN PLATING ON THE CONTACT TAILS, NICKEL UNDERPLATE

345/395 SERIES CARD EDGE CONNECTOR CONTACT CODE 555,556,558,559,560 DIMENSIONS

YOUR CONNECTION TO QUALITY & SERVICE

ACAD REFERENCE NO. 345-ENG-MASTER DATE:MAY.16/2017 DRAWN: R.STA.MONICA 1:1 SHEET 2 OF 2