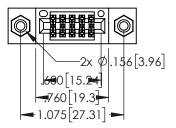

.330[8.38] CARD SLOT .160[4.06] POINT OF CONTACT

**SECTION A-A** 

ACAD REFERENCE NO. 345-ENG-MASTER

1

- INSULATOR MATERIAL: THERMOPLASTIC PBT BLACK, UL 94V-0
- CONTACT MATERIAL; COPPER TIN ALLOY CONTACT PLATING: GOLD ON THE MATING AREA, TIN PLATING ON THE CONTACT TAILS, NICKEL UNDERPLATE