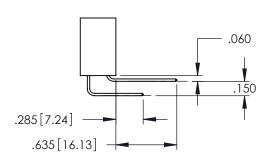

.330[8.38] CARD SLOT .160[4.06] POINT OF CONTACT

**SECTION A-A** 

ACAD REFERENCE NO. 345-ENG-MASTER

1

- INSULATOR MATERIAL: THERMOPLASTIC PBT BLACK, UL 94V-0
- CONTACT MATERIAL; COPPER TIN ALLOY CONTACT PLATING: GOLD ON THE MATING AREA, TIN PLATING ON THE CONTACT TAILS, NICKEL UNDERPLATE