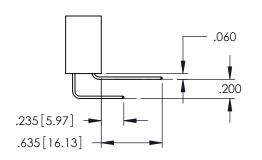

**Contact Code 558** 

Contact Code 559

**Contact Code 560** 

INSULATOR MATERIAL: THERMOPLASTIC POLYESTER, UL 94V-0 DAP MATERIAL AVAILABLE UPON REQUEST

CONTACT MATERIAL; COPPER ALLOY CONTACT PLATING: GOLD ON THE MATING AREA, TIN PLATING ON THE CONTACT TAILS, NICKEL UNDERPLATE