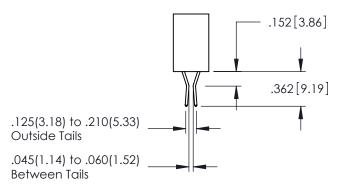

**Contact Code 558** 

Contact Code 559

**Contact Code 560** 

INSULATOR MATERIAL: THERMOPLASTIC POLYESTER, UL 94V-0 DAP MATERIAL AVAILABLE UPON REQUEST

CONTACT MATERIAL; COPPER ALLOY CONTACT PLATING: GOLD ON THE MATING AREA, TIN PLATING ON THE CONTACT TAILS, NICKEL UNDERPLATE