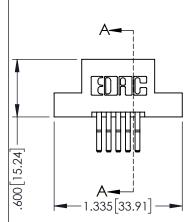

.330[8.38] CARD SLOT .160[4.06] POINT OF CONTACT

**SECTION A-A** 

ACAD REFERENCE NO. 345-ENG-MASTER

1

- INSULATOR MATERIAL: THERMOPLASTIC PBT BLACK, UL 94V-0
- CONTACT MATERIAL; COPPER TIN ALLOY CONTACT PLATING: GOLD ON THE MATING AREA, TIN PLATING ON THE CONTACT TAILS, NICKEL UNDERPLATE