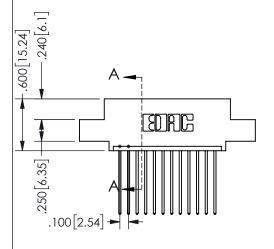

THIS IS A C.A.D. GENERATED DRAWING DO NOT MAKE MANUAL REVISIONS TO MASTER.

ISSUE NUMBER

ORIGINAL

1

Contact Dimensions: 541-Wire Wrap .025 Sq.(0.64 Sq.) - Tail LG=.750(19.05) .100 (2.54) Contact Spacing x .200 (5.08) Row Spacing

.160 4.06 .330[8.38] POINT OF CARD SLOT CONTACT .370 9.4

SECTION A A

ISSUE NUMBER ORIGINAL

1

**Contact Code 558** 

Contact Code 559

**Contact Code 560** 

INSULATOR MATERIAL: THERMOPLASTIC POLYESTER, UL 94V-0 DAP MATERIAL AVAILABLE UPON REQUEST