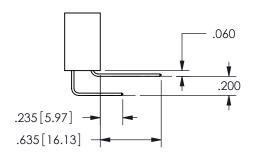

.160 4.06 .330[8.38] POINT OF CARD SLOT CONTACT .370 9.4

SECTION A A

ISSUE NUMBER ORIGINAL

1

**Contact Code 558** 

Contact Code 559

**Contact Code 560** 

INSULATOR MATERIAL: THERMOPLASTIC POLYESTER, UL 94V-0 DAP MATERIAL AVAILABLE UPON REQUEST

CONTACT MATERIAL; COPPER ALLOY CONTACT PLATING: GOLD ON THE MATING AREA, TIN PLATING ON THE CONTACT TAILS, NICKEL UNDERPLATE