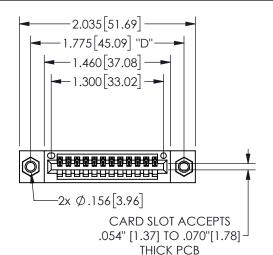

345/395 SERIES CARD EDGE CONNECTOR PART NUMBER: 345-012-541-407

YOUR CONNECTION TO QUALITY & SERVICE

**EDAC INC** TORONTO, ONTARIO CANADA

THESE DRAWINGS AND SPECIFICATIONS ARE THE PROPERTY OF EDAC INC., AND SHALL NOT BE REPRODUCED, OR COPIED OR USED AS THE BASIS FOR THE MANUFACTURE OR SALE OF APPARATUS WITHOUT WRITTEN PERMISSION.

|                     | اد  |                  | 1 A-A |
|---------------------|-----|------------------|-------|
| ACAD REFERENCE NO.  |     | 345-ENG-MASTER   |       |
| DRAWN: R.STA.MONICA |     | DATE:MAY.16/2017 |       |
| CHECKED:            |     | DATE:            |       |
| SCALE:              | NTS | SHEET            | OF 2  |
| DRAWING NUMBER      |     |                  | ISSUE |
| 345-ENG-MASTER      |     |                  | 1     |