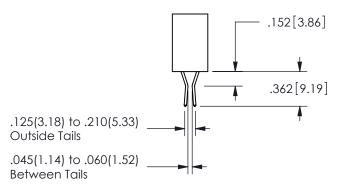

THIS IS A C.A.D. GENERATED DRAWING DO NOT MAKE MANUAL REVISIONS TO MASTER.

ISSUE NUMBER

ORIGINAL

1

Contact Dimensions: 541-Wire Wrap .025 Sq.(0.64 Sq.) - Tail LG=.750(19.05) .100 (2.54) Contact Spacing x .200 (5.08) Row Spacing

.160 4.06 .330[8.38] POINT OF CARD SLOT CONTACT .370 9.4

SECTION A A

ISSUE NUMBER ORIGINAL

1

**Contact Code 558** 

Contact Code 559

**Contact Code 560** 

INSULATOR MATERIAL: THERMOPLASTIC POLYESTER, UL 94V-0 DAP MATERIAL AVAILABLE UPON REQUEST