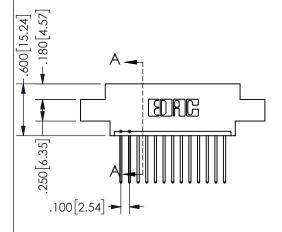

THIS IS A C.A.D. GENERATED DRAWING DO NOT MAKE MANUAL REVISIONS TO MASTER.

ISSUE NUMBER

ORIGINAL

1

<u>Contact Dimensions:</u>
540-Wire Wrap .025 Sq.(0.64 Sq.) - Tail LG=.560(14.22)
.100 (2.54) Contact Spacing x .200 (5.08) Row Spacing

345/395 SERIES CARD EDGE CONNECTOR PART NUMBER: 345-013-540-602

YOUR CONNECTION TO QUALITY & SERVICE

**EDAC INC** TORONTO, ONTARIO CANADA

THESE DRAWINGS AND SPECIFICATIONS ARE THE PROPERTY OF EDAC INC.,AND SHALL NOT BE REPRODUCED, OR COPIED OR USED AS THE BASIS FOR THE MANUFACTURE OR SALE OF APPARATUS WITHOUT WRITTEN PERMISSION.