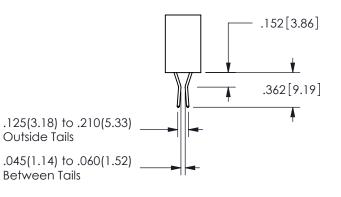

SECTION A\_A

.160 4.06 .330[8.38] POINT OF CARD SLOT CONTACT .370 9.4

ISSUE NUMBER ORIGINAL

1

**Contact Code 558** 

Contact Code 559

**Contact Code 560** 

INSULATOR MATERIAL: THERMOPLASTIC POLYESTER, UL 94V-0 DAP MATERIAL AVAILABLE UPON REQUEST

CONTACT MATERIAL; COPPER ALLOY CONTACT PLATING: GOLD ON THE MATING AREA, TIN PLATING ON THE CONTACT TAILS, NICKEL UNDERPLATE

345/395 SERIES CARD EDGE CONNECTOR CONTACT CODE 555,556,558,559,560 DIMENSIONS