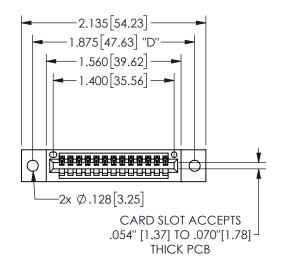

345/395 SERIES CARD EDGE CONNECTOR PART NUMBER: 345-013-540-602

YOUR CONNECTION TO QUALITY & SERVICE

**EDAC INC** TORONTO, ONTARIO CANADA

THESE DRAWINGS AND SPECIFICATIONS ARE THE PROPERTY OF EDAC INC.,AND SHALL NOT BE REPRODUCED, OR COPIED OR USED AS THE BASIS FOR THE MANUFACTURE OR SALE OF APPARATUS WITHOUT WRITTEN PERMISSION.

THIS IS A C.A.D. GENERATED DRAWING DO NOT MAKE MANUAL REVISIONS TO MASTER.

ISSUE NUMBER

ORIGINAL

1

<u>Contact Dimensions:</u>
540-Wire Wrap .025 Sq.(0.64 Sq.) - Tail LG=.560(14.22)
.100 (2.54) Contact Spacing x .200 (5.08) Row Spacing