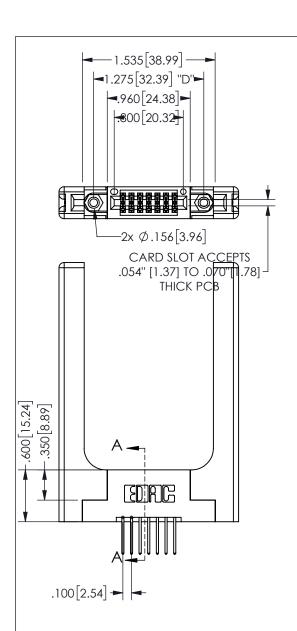

THIS IS A C.A.D. GENERATED DRAWING DO NOT MAKE MANUAL REVISIONS TO MASTER.

ISSUE NUMBER

1

ORIGINAL

.160 4.06 .330[8.38] POINT OF **CARD SLOT** CONTACT .370 9.4 .150 [3.81] **SECTION A-A** 

<u>Contact Dimensions:</u>
523-P.C. Tail .025 Sq.(0.64 Sq.) - Tail LG=.390(9.91)
.100 (2.54) Contact Spacing x .200 (5.08) Row Spacing

345/395 SERIES CARD EDGE CONNECTOR PART NUMBER: 345-014-523-258

YOUR CONNECTION TO QUALITY & SERVICE

**EDAC INC** TORONTO, ONTARIO CANADA

THESE DRAWINGS AND SPECIFICATIONS ARE THE PROPERTY OF EDAC INC., AND SHALL NOT BE REPRODUCED, OR COPIED OR USED AS THE BASIS FOR THE MANUFACTURE OR SALE OF APPARATUS WITHOUT WRITTEN PERMISSION.