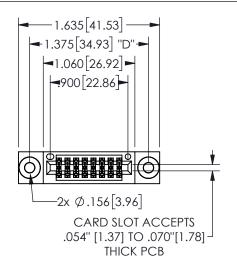

## Contact Dimensions: 541-Wire Wrap .025 Sq.(0.64 Sq.) - Tail LG=.750(19.05) .100 (2.54) Contact Spacing x .200 (5.08) Row Spacing

345/395 SERIES CARD EDGE CONNECTOR PART NUMBER: 345-016-541-503

YOUR CONNECTION TO QUALITY & SERVICE

**EDAC INC** TORONTO, ONTARIO CANADA

THESE DRAWINGS AND SPECIFICATIONS ARE THE PROPERTY OF EDAC INC., AND SHALL NOT BE REPRODUCED, OR COPIED OR USED AS THE BASIS FOR THE MANUFACTURE OR SALE OF APPARATUS WITHOUT WRITTEN PERMISSION.