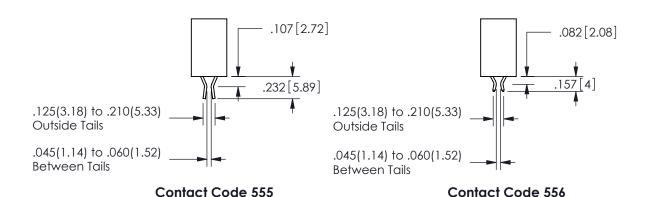

.160 4.06 .330[8.38] POINT OF **CARD SLOT** CONTACT .370 9.4

SECTION A A

ISSUE NUMBER ORIGINAL

1

**Contact Code 558** 

Contact Code 559

**Contact Code 560** 

INSULATOR MATERIAL: THERMOPLASTIC POLYESTER, UL 94V-0 DAP MATERIAL AVAILABLE UPON REQUEST

## 345/395 SERIES CARD EDGE CONNECTOR CONTACT CODE 555,556,558,559,560 DIMENSIONS

YOUR CONNECTION TO QUALITY & SERVICE

**EDAC INC** TORONTO, ONTARIO CANADA

THESE DRAWINGS AND SPECIFICATIONS ARE THE PROPERTY OF EDAC INC.,AND SHALL NOT BE REPRODUCED, OR COPIED OR USED AS THE BASIS FOR THE MANUFACTURE OR SALE OF APPARATUS WITHOUT WRITTEN PERMISSION.