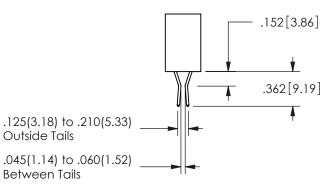

## Contact Dimensions: 541-Wire Wrap .025 Sq.(0.64 Sq.) - Tail LG=.750(19.05) .100 (2.54) Contact Spacing x .200 (5.08) Row Spacing

345/395 SERIES CARD EDGE CONNECTOR PART NUMBER: 345-016-541-503

YOUR CONNECTION TO QUALITY & SERVICE

.160 4.06 .330[8.38] POINT OF **CARD SLOT** CONTACT .370 9.4

SECTION A A

ISSUE NUMBER ORIGINAL

1

**Contact Code 558** 

Contact Code 559

**Contact Code 560** 

INSULATOR MATERIAL: THERMOPLASTIC POLYESTER, UL 94V-0 DAP MATERIAL AVAILABLE UPON REQUEST