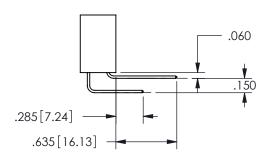

.160 4.06 .330[8.38] POINT OF **CARD SLOT** CONTACT .370 9.4

SECTION A A

ISSUE NUMBER ORIGINAL

1

**Contact Code 558** 

Contact Code 559

**Contact Code 560** 

INSULATOR MATERIAL: THERMOPLASTIC POLYESTER, UL 94V-0 DAP MATERIAL AVAILABLE UPON REQUEST

## 345/395 SERIES CARD EDGE CONNECTOR CONTACT CODE 555,556,558,559,560 DIMENSIONS

YOUR CONNECTION TO QUALITY & SERVICE

**EDAC INC** TORONTO, ONTARIO CANADA

THESE DRAWINGS AND SPECIFICATIONS ARE THE PROPERTY OF EDAC INC.,AND SHALL NOT BE REPRODUCED, OR COPIED OR USED AS THE BASIS FOR THE MANUFACTURE OR SALE OF APPARATUS WITHOUT WRITTEN PERMISSION.