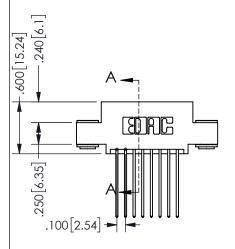

## Contact Dimensions: 541-Wire Wrap .025 Sq.(0.64 Sq.) - Tail LG=.750(19.05) .100 (2.54) Contact Spacing x .200 (5.08) Row Spacing

345/395 SERIES CARD EDGE CONNECTOR PART NUMBER: 345-016-541-503

YOUR CONNECTION TO QUALITY & SERVICE

| 3LCTION A-A         |     |                  |       |
|---------------------|-----|------------------|-------|
| ACAD REFERENCE NO.  |     | 345-ENG-MASTER   |       |
| DRAWN: R.STA.MONICA |     | DATE:MAY.16/2017 |       |
| CHECKED:            |     | DATE:            |       |
| SCALE:              | NTS | SHEET            | OF 2  |
| DRAWING NUMBER      |     |                  | ISSUE |
| 345-ENG-MASTER      |     |                  | 1     |