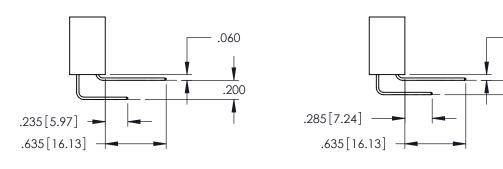

Contact Dimensions:
559-90 Degree Bend (Code 541 Contacts)
See Sheet 2 for Contact Code 555, 556, 558, 559, 560 Dimensions

ISSUE NUMBER

ORIGINAL

1

INSULATOR MATERIAL: THERMOPLASTIC PBT BLACK, UL 94V-0

 CONTACT MATERIAL; COPPER TIN ALLOY
 CONTACT PLATING: GOLD ON THE MATING AREA, TIN PLATING ON THE CONTACT TAILS, NICKEL UNDERPLATE

| 150[3.81]   |  |  |  |  |  |
|-------------|--|--|--|--|--|
|             |  |  |  |  |  |
|             |  |  |  |  |  |
| SECTION A-A |  |  |  |  |  |

**Contact Code 555** 

**Contact Code 556** 

**Contact Code 558** 

Contact Code 559

**Contact Code 560** 

INSULATOR MATERIAL: THERMOPLASTIC POLYESTER, UL 94V-0

DAP MATERIAL AVAILABLE UPON REQUEST

CONTACT MATERIAL; COPPER ALLOY CONTACT PLATING: GOLD ON THE MATING AREA, TIN PLATING ON THE CONTACT TAILS, NICKEL UNDERPLATE

345/395 SERIES CARD EDGE CONNECTOR CONTACT CODE 555,556,558,559,560 DIMENSIONS

.060

.150

YOUR CONNECTION TO QUALITY & SERVICE

|   | ACAD REFERENCE NO. 345-ENG-MASTE |                  |  |  |  |
|---|----------------------------------|------------------|--|--|--|
|   | DRAWN: R.STA.MONICA              | DATE:MAY.16/2017 |  |  |  |
|   | CHECKED:                         | DATE:            |  |  |  |
|   | SCALE: 1:1                       | SHEET 2 OF 2     |  |  |  |
| D | DRAWING NUMBER                   | ISSUE            |  |  |  |