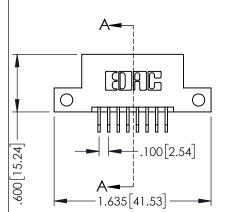

| 345/395 SERIES CARD EDGE CONNECTO | R |
|-----------------------------------|---|
| PART NUMBER: 345-016-559-212      |   |

EDNC

EDAC INC TORONTO, ONTARIO CANADA

YOUR CONNECTION TO QUALITY & SERVICE WITHOUT WRITTEN PERMISSION.

| INECTOR                                                  | ACAD REFERENCE NO. 345-ENG-MASTER |              |                 |           |
|----------------------------------------------------------|-----------------------------------|--------------|-----------------|-----------|
| INLCION                                                  | DRAWN:                            | R.STA.MONICA | DATE: <b>MA</b> | Y.16/2017 |
|                                                          | CHECKE                            | ):           | DATE:           |           |
| DRAWINGS AND SPECIFICATIONS HE PROPERTY OF EDAC INCAND   | SCALE:                            | 1:1          | SHEET 1         | OF 2      |
| NOT BE REPRODUCED, OR COPIED                             | DRAWING                           | NUMBER       |                 | ISSUE     |
| SED AS THE BASIS FOR THE<br>FACTURE OR SALE OF APPARATUS | 34                                | 5-ENG-MASTER |                 | 1         |