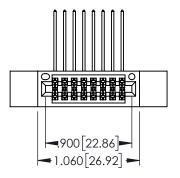

| 345/395 SERIES CARD EDGE CONNECTO | R |
|-----------------------------------|---|
| PART NUMBER: 345-016-559-212      |   |

EDNC

EDAC INC TORONTO, ONTARIO CANADA

YOUR CONNECTION TO QUALITY & SERVICE WITHOUT WRITTEN PERMISSION.