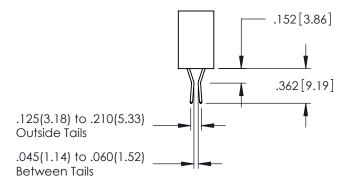

Contact Dimensions:
559-90 Degree Bend (Code 541 Contacts)
See Sheet 2 for Contact Code 555, 556, 558, 559, 560 Dimensions

ISSUE NUMBER

ORIGINAL

1

INSULATOR MATERIAL: THERMOPLASTIC PBT BLACK, UL 94V-0

 CONTACT MATERIAL; COPPER TIN ALLOY
 CONTACT PLATING: GOLD ON THE MATING AREA, TIN PLATING ON THE CONTACT TAILS, NICKEL UNDERPLATE

| 345/395 SERIES CARD EDGE CONNECTO | R |
|-----------------------------------|---|
| PART NUMBER: 345-016-559-212      |   |

EDNC

EDAC INC TORONTO, ONTARIO CANADA

YOUR CONNECTION TO QUALITY & SERVICE WITHOUT WRITTEN PERMISSION.