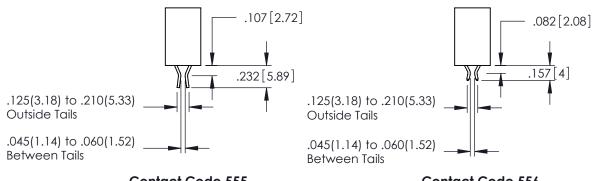

| 150[3.81]   |  |  |  |  |  |
|-------------|--|--|--|--|--|
|             |  |  |  |  |  |
|             |  |  |  |  |  |
| SECTION A-A |  |  |  |  |  |

**Contact Code 555** 

**Contact Code 556** 

**Contact Code 558** 

Contact Code 559

**Contact Code 560** 

INSULATOR MATERIAL: THERMOPLASTIC POLYESTER, UL 94V-0

DAP MATERIAL AVAILABLE UPON REQUEST

CONTACT MATERIAL; COPPER ALLOY CONTACT PLATING: GOLD ON THE MATING AREA, TIN PLATING ON THE CONTACT TAILS, NICKEL UNDERPLATE

345/395 SERIES CARD EDGE CONNECTOR CONTACT CODE 555,556,558,559,560 DIMENSIONS

.060

.150

YOUR CONNECTION TO QUALITY & SERVICE

|   | ACAD REFERENCE NO. 345-ENG-MASTE |                  |  |  |  |
|---|----------------------------------|------------------|--|--|--|
|   | DRAWN: R.STA.MONICA              | DATE:MAY.16/2017 |  |  |  |
|   | CHECKED:                         | DATE:            |  |  |  |
|   | SCALE: 1:1                       | SHEET 2 OF 2     |  |  |  |
| D | DRAWING NUMBER                   | ISSUE            |  |  |  |