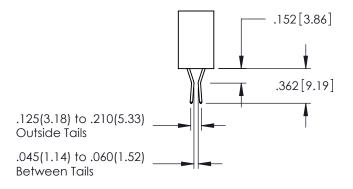

CONTACT MATERIAL; COPPER ALLOY CONTACT PLATING: GOLD ON THE MATING AREA, TIN PLATING ON THE CONTACT TAILS, NICKEL UNDERPLATE

345/395 SERIES CARD EDGE CONNECTOR CONTACT CODE 555,556,558,559,560 DIMENSIONS