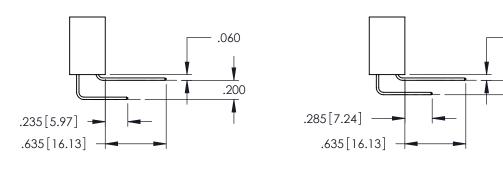

CONTACT MATERIAL; COPPER ALLOY CONTACT PLATING: GOLD ON THE MATING AREA, TIN PLATING ON THE CONTACT TAILS, NICKEL UNDERPLATE

345/395 SERIES CARD EDGE CONNECTOR CONTACT CODE 555,556,558,559,560 DIMENSIONS