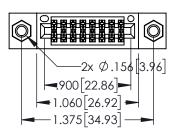

ACAD REFERENCE NO.

345-ENG-MASTER

- INSULATOR MATERIAL: THERMOPLASTIC PBT BLACK, UL 94V-0
- CONTACT MATERIAL; COPPER TIN ALLOY CONTACT PLATING: GOLD ON THE MATING AREA, TIN PLATING ON THE CONTACT TAILS, NICKEL UNDERPLATE

| PART NUMBER: 345-016-560-20/       |                                                                                                  |         | R.STA.MONICA   | DATE:MA | Y.16/2017 |
|------------------------------------|--------------------------------------------------------------------------------------------------|---------|----------------|---------|-----------|
|                                    |                                                                                                  |         | ED:            | DATE:   |           |
| COOO EDAC INC                      | THESE DRAWINGS AND SPECIFICATIONS ARE THE PROPERTY OF EDAC INCAND                                | SCALE:  | 1:1            | SHEET 1 | OF 2      |
| TORONTO, ONTARIO                   | SHALL NOT BE REPRODUCED, OR COPIED OR USED AS THE BASIS FOR THE MANUFACTURE OR SALE OF APPARATUS | DRAWING | G NUMBER       |         | ISSUE     |
| UR CONNECTION TO QUALITY & SERVICE |                                                                                                  | 3       | 345-ENG-MASTER |         | 1         |
| OR CONNECTION TO QUALITY & SERVICE | WITHOUT WRITTEN PERMISSION.                                                                      |         |                |         |           |