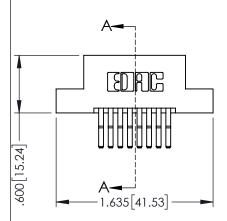

345/395 SERIES CARD EDGE CONNECTOR

**Contact Code 555** 

**Contact Code 556** 

**Contact Code 558** 

Contact Code 559

Contact Code 560

INSULATOR MATERIAL: THERMOPLASTIC POLYESTER, UL 94V-0

DAP MATERIAL AVAILABLE UPON REQUEST

CONTACT MATERIAL; COPPER ALLOY CONTACT PLATING: GOLD ON THE MATING AREA, TIN PLATING ON THE CONTACT TAILS, NICKEL UNDERPLATE

345/395 SERIES CARD EDGE CONNECTOR CONTACT CODE 555,556,558,559,560 DIMENSIONS