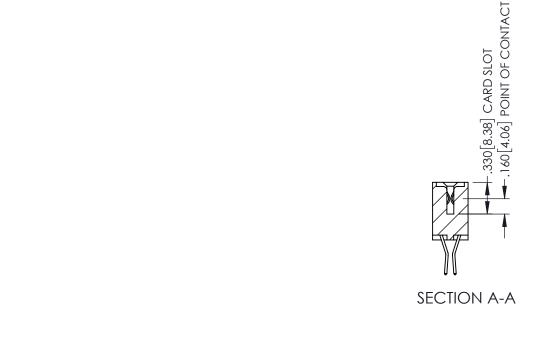

CONTACT MATERIAL; COPPER ALLOY CONTACT PLATING: GOLD ON THE MATING AREA, TIN PLATING ON THE CONTACT TAILS, NICKEL UNDERPLATE

345/395 SERIES CARD EDGE CONNECTOR CONTACT CODE 555,556,558,559,560 DIMENSIONS