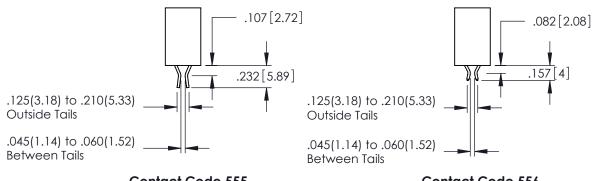

345/395 SERIES CARD EDGE CONNECTOR

**Contact Code 555** 

**Contact Code 556** 

**Contact Code 558** 

Contact Code 559

Contact Code 560

INSULATOR MATERIAL: THERMOPLASTIC POLYESTER, UL 94V-0

DAP MATERIAL AVAILABLE UPON REQUEST

CONTACT MATERIAL; COPPER ALLOY CONTACT PLATING: GOLD ON THE MATING AREA, TIN PLATING ON THE CONTACT TAILS, NICKEL UNDERPLATE

345/395 SERIES CARD EDGE CONNECTOR CONTACT CODE 555,556,558,559,560 DIMENSIONS