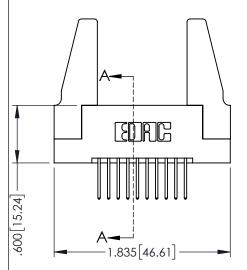

SECTION A-A

**Contact Code 558** 

Contact Code 559

**Contact Code 560** 

- INSULATOR MATERIAL: THERMOPLASTIC POLYESTER, UL 94V-0 DAP MATERIAL AVAILABLE UPON REQUEST

CONTACT MATERIAL; COPPER ALLOY CONTACT PLATING: GOLD ON THE MATING AREA, TIN PLATING ON THE CONTACT TAILS, NICKEL UNDERPLATE