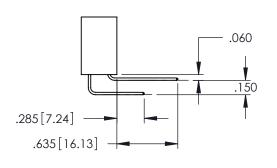

SECTION A-A

**Contact Code 558** 

Contact Code 559

**Contact Code 560** 

- INSULATOR MATERIAL: THERMOPLASTIC POLYESTER, UL 94V-0 DAP MATERIAL AVAILABLE UPON REQUEST

CONTACT MATERIAL; COPPER ALLOY CONTACT PLATING: GOLD ON THE MATING AREA, TIN PLATING ON THE CONTACT TAILS, NICKEL UNDERPLATE