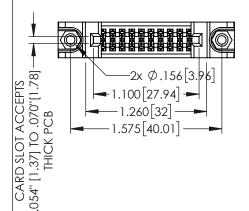

<u>Contact Dimensions:</u>
523-P.C. Tail .025 Sq.(0.64 Sq.) - Tail LG=.390(9.91)
.100 (2.54) Contact Spacing x .200 (5.08) Row Spacing

THIS IS A C.A.D. GENERATED DRAWING DO NOT MAKE MANUAL REVISIONS TO MAS

ORIGINAL

.160[4.06] POINT OF CONTACT

50 [3.81]

.330[8.38] CARD SLOT

1

- INSULATOR MATERIAL: THERMOPLASTIC PBT BLACK, UL 94V-0
- CONTACT MATERIAL; COPPER TIN ALLOY
   CONTACT PLATING: GOLD ON THE MATING AREA, TIN PLATING ON THE CONTACT TAILS, NICKEL UNDERPLATE