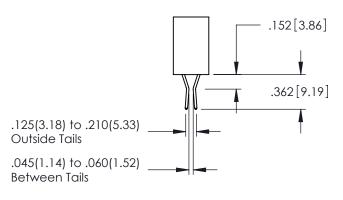

SECTION A-A

**Contact Code 558** 

Contact Code 559

**Contact Code 560** 

- INSULATOR MATERIAL: THERMOPLASTIC POLYESTER, UL 94V-0 DAP MATERIAL AVAILABLE UPON REQUEST

CONTACT MATERIAL; COPPER ALLOY CONTACT PLATING: GOLD ON THE MATING AREA, TIN PLATING ON THE CONTACT TAILS, NICKEL UNDERPLATE