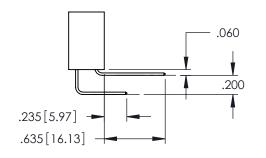

SECTION A-A

**Contact Code 558** 

Contact Code 559

**Contact Code 560** 

- INSULATOR MATERIAL: THERMOPLASTIC POLYESTER, UL 94V-0 DAP MATERIAL AVAILABLE UPON REQUEST

CONTACT MATERIAL; COPPER ALLOY CONTACT PLATING: GOLD ON THE MATING AREA, TIN PLATING ON THE CONTACT TAILS, NICKEL UNDERPLATE