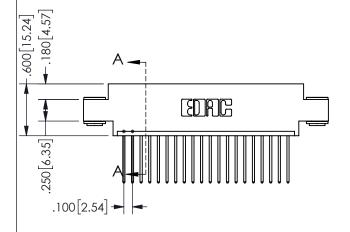

-2.835[72.01] 2.575[65.41] "D" -2.260 [57.4] 2.100 53.34

> CARD SLOT ACCEPTS .054" [1.37] TO .070"[1.78] <sup>\(\)</sup> THICK PCB

THIS IS A C.A.D. GENERATED DRAWING DO NOT MAKE MANUAL REVISIONS TO MASTER.

-2x Ø.156[3.96]

## <u>Contact Dimensions:</u> 540-Wire Wrap .025 Sq.(0.64 Sq.) - Tail LG=.560(14.22) .100 (2.54) Contact Spacing x .200 (5.08) Row Spacing

.160 4.06 .330[8.38] POINT OF CARD SLOT CONTACT .370 9.4

## 345/395 SERIES CARD EDGE CONNECTOR PART NUMBER: 345-020-540-603

YOUR CONNECTION TO QUALITY & SERVICE

**EDAC INC** TORONTO, ONTARIO CANADA

THESE DRAWINGS AND SPECIFICATIONS ARE THE PROPERTY OF EDAC INC.,AND SHALL NOT BE REPRODUCED, OR COPIED OR USED AS THE BASIS FOR THE MANUFACTURE OR SALE OF APPARATUS WITHOUT WRITTEN PERMISSION.