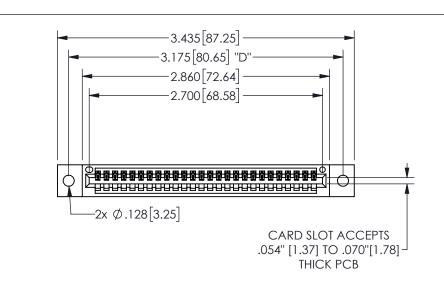

THIS IS A C.A.D. GENERATED DRAWING DO NOT MAKE MANUAL REVISIONS TO MASTER.

ISSUE NUMBER ORIGINAL 1

.160 4.06 .330[8.38] POINT OF CARD SLOT CONTACT .370 9.4

.240[6.1] 600 15.24 250 [6.35] .100[2.54]

<u>Contact Dimensions:</u>
523-P.C. Tail .025 Sq.(0.64 Sq.) - Tail LG=.390(9.91)
.100 (2.54) Contact Spacing x .200 (5.08) Row Spacing

345/395 SERIES CARD EDGE CONNECTOR PART NUMBER: 345-026-523-402

YOUR CONNECTION TO QUALITY & SERVICE

**EDAC INC** TORONTO, ONTARIO CANADA

THESE DRAWINGS AND SPECIFICATIONS ARE THE PROPERTY OF EDAC INC.,AND SHALL NOT BE REPRODUCED, OR COPIED OR USED AS THE BASIS FOR THE MANUFACTURE OR SALE OF APPARATUS WITHOUT WRITTEN PERMISSION.