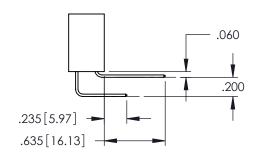

**Contact Code 558** 

Contact Code 559

**Contact Code 560** 

INSULATOR MATERIAL: THERMOPLASTIC POLYESTER, UL 94V-0

DAP MATERIAL AVAILABLE UPON REQUEST

CONTACT MATERIAL; COPPER ALLOY CONTACT PLATING: GOLD ON THE MATING AREA, TIN PLATING ON THE CONTACT TAILS, NICKEL UNDERPLATE