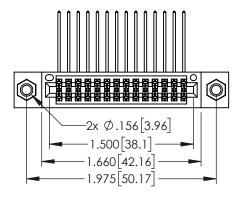

Contact Dimensions:
558-90 Degree Bend (Code 541 Contacts)
See Sheet 2 for Contact Code 555, 556, 558, 559, 560 Dimensions

345/395 SERIES CARD EDGE CONNECTOR PART NUMBER: 345-028-558-507

YOUR CONNECTION TO QUALITY & SERVICE

| .330[8.38] CARD SLOT<br>-160[4.06] POINT OF CONTACT<br>-200[5.08] |
|-------------------------------------------------------------------|
| SECTION A-A                                                       |