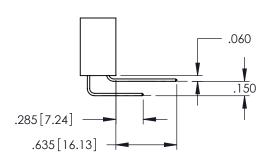

**Contact Code 558** 

Contact Code 559

**Contact Code 560** 

INSULATOR MATERIAL: THERMOPLASTIC POLYESTER, UL 94V-0

DAP MATERIAL AVAILABLE UPON REQUEST

CONTACT MATERIAL; COPPER ALLOY CONTACT PLATING: GOLD ON THE MATING AREA, TIN PLATING ON THE CONTACT TAILS, NICKEL UNDERPLATE