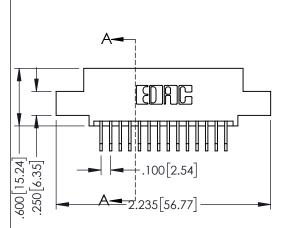

Contact Dimensions:
558-90 Degree Bend (Code 541 Contacts)
See Sheet 2 for Contact Code 555, 556, 558, 559, 560 Dimensions

345/395 SERIES CARD EDGE CONNECTOR PART NUMBER: 345-028-558-507

YOUR CONNECTION TO QUALITY & SERVICE

ACAD REFERENCE NO. 345-ENG-MASTER

DRAWN: R.STA.MONICA DATE:MAY.16/2017

INSULATOR MATERIAL: THERMOPLASTIC PBT BLACK, UL 94V-0

| • | CONTACT MATERIAL; COPPER TIN ALLOY                    |
|---|-------------------------------------------------------|
| • | CONTACT PLATING: GOLD ON THE MATING AREA, TIN PLATING |
|   | ON THE CONTACT TAILS, NICKEL UNDERPLATE               |
|   |                                                       |