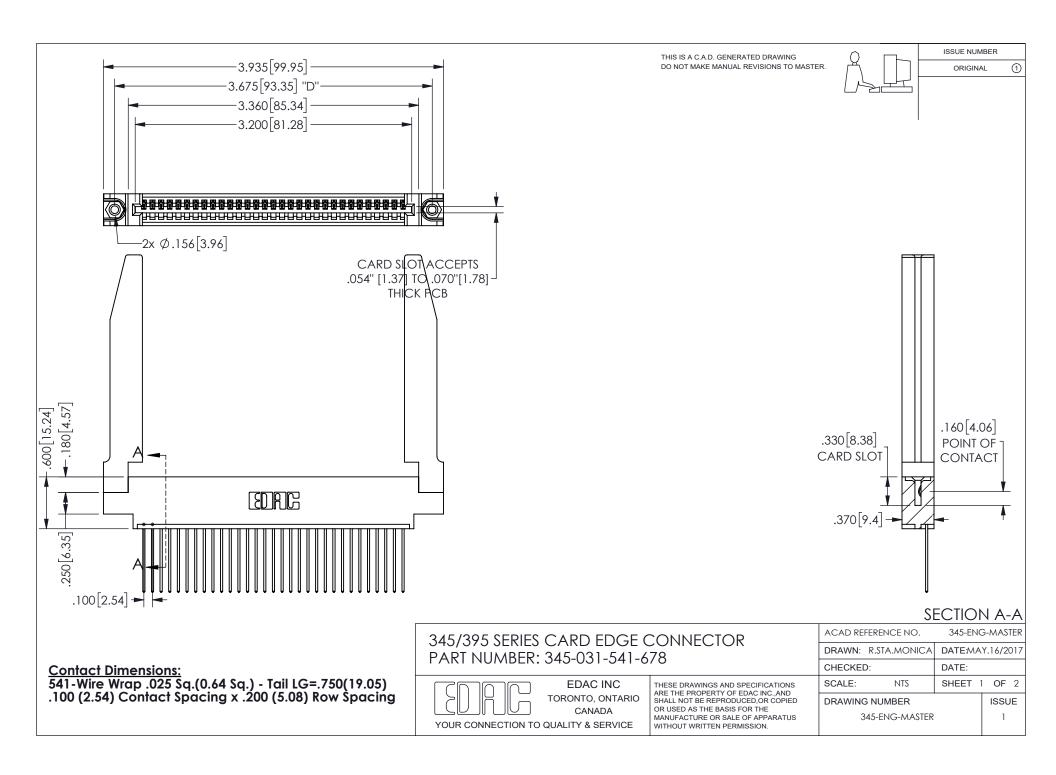

ISSUE NUMBER ORIGINAL

1

**Contact Code 558** 

Contact Code 559

Contact Code 560

INSULATOR MATERIAL: THERMOPLASTIC POLYESTER, UL 94V-0 DAP MATERIAL AVAILABLE UPON REQUEST

CONTACT MATERIAL; COPPER ALLOY

CONTACT PLATING: GOLD ON THE MATING AREA, TIN PLATING ON THE CONTACT TAILS, NICKEL UNDERPLATE

## 345/395 SERIES CARD EDGE CONNECTOR CONTACT CODE 555,556,558,559,560 DIMENSIONS

YOUR CONNECTION TO QUALITY & SERVICE

**EDAC INC** TORONTO, ONTARIO CANADA

THESE DRAWINGS AND SPECIFICATIONS ARE THE PROPERTY OF EDAC INC.,AND SHALL NOT BE REPRODUCED, OR COPIED OR USED AS THE BASIS FOR THE MANUFACTURE OR SALE OF APPARATUS WITHOUT WRITTEN PERMISSION.

| ACAD REFERENCE NO.  | 345-ENG-MASTER   |
|---------------------|------------------|
| DRAWN: R.STA.MONICA | DATE:MAY.16/2017 |
| CHECKED:            | DATE:            |
| SCALE: 1:1          | SHEET 2 OF 2     |
| DRAWING NUMBER      | ISSUE            |
| 345-ENG-MASTER      | 1                |