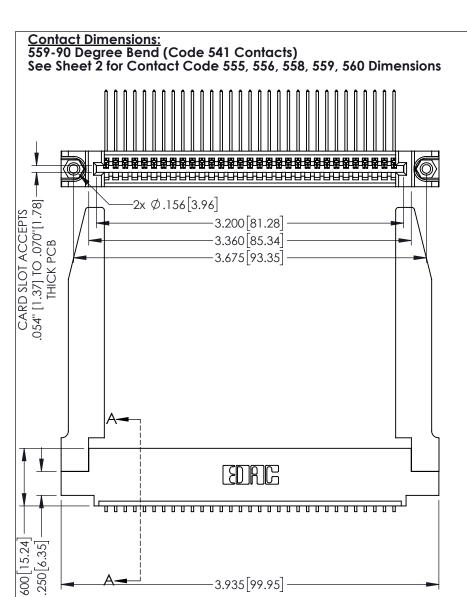

1

60[4.06] POINT OF CONTACT 330[8.38] CARD SLOT SECTION A-A

345/395 SERIES CARD EDGE CONNECTOR PART NUMBER: 345-031-559-478

YOUR CONNECTION TO QUALITY & SERVICE

1:1 SHEET 1 OF 2 345-ENG-MASTER

DRAWN: R.STA.MONICA

345-ENG-MASTER

DATE:MAY.16/2017

INSULATOR MATERIAL: THERMOPLASTIC PBT BLACK, UL 94V-0

CONTACT MATERIAL; COPPER TIN ALLOY

CONTACT PLATING: GOLD ON THE MATING AREA, TIN PLATING ON THE CONTACT TAILS, NICKEL UNDERPLATE