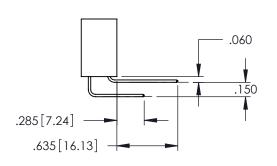

**Contact Code 558** 

Contact Code 559

Contact Code 560

INSULATOR MATERIAL: THERMOPLASTIC POLYESTER, UL 94V-0 DAP MATERIAL AVAILABLE UPON REQUEST

CONTACT MATERIAL; COPPER ALLOY CONTACT PLATING: GOLD ON THE MATING AREA, TIN PLATING ON THE CONTACT TAILS, NICKEL UNDERPLATE

345/395 SERIES CARD EDGE CONNECTOR CONTACT CODE 555,556,558,559,560 DIMENSIONS

YOUR CONNECTION TO QUALITY & SERVICE

ACAD REFERENCE NO. 345-ENG-MASTER DATE:MAY.16/2017 DRAWN: R.STA.MONICA 1:1 SHEET 2 OF 2