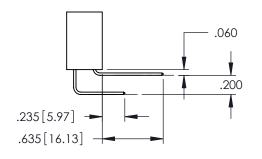

**Contact Code 558** 

Contact Code 559

Contact Code 560

INSULATOR MATERIAL: THERMOPLASTIC POLYESTER, UL 94V-0 DAP MATERIAL AVAILABLE UPON REQUEST

CONTACT MATERIAL; COPPER ALLOY CONTACT PLATING: GOLD ON THE MATING AREA, TIN PLATING ON THE CONTACT TAILS, NICKEL UNDERPLATE

345/395 SERIES CARD EDGE CONNECTOR CONTACT CODE 555,556,558,559,560 DIMENSIONS

YOUR CONNECTION TO QUALITY & SERVICE

ACAD REFERENCE NO. 345-ENG-MASTER DATE:MAY.16/2017 DRAWN: R.STA.MONICA 1:1 SHEET 2 OF 2