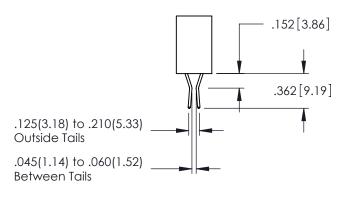

**Contact Code 558** 

Contact Code 559

Contact Code 560

INSULATOR MATERIAL: THERMOPLASTIC POLYESTER, UL 94V-0 DAP MATERIAL AVAILABLE UPON REQUEST

CONTACT MATERIAL; COPPER ALLOY CONTACT PLATING: GOLD ON THE MATING AREA, TIN PLATING ON THE CONTACT TAILS, NICKEL UNDERPLATE

345/395 SERIES CARD EDGE CONNECTOR CONTACT CODE 555,556,558,559,560 DIMENSIONS

YOUR CONNECTION TO QUALITY & SERVICE

ACAD REFERENCE NO. 345-ENG-MASTER DATE:MAY.16/2017 DRAWN: R.STA.MONICA 1:1 SHEET 2 OF 2