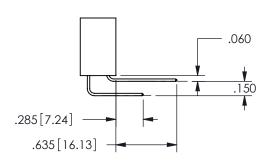

THIS IS A C.A.D. GENERATED DRAWING DO NOT MAKE MANUAL REVISIONS TO MASTER.

ISSUE NUMBER

ORIGINAL

<u>Contact Dimensions:</u>
559-90 Degree Bend (Code 541 Contacts)
See Sheet 2 for Contact Code 555, 556, 558, 559, 560 **Dimensions** 

.160 4.06 .330[8.38] POINT OF CARD SLOT CONTACT .370 9.4 .150[3.81]

ORIGINAL 1

ISSUE NUMBER

**Contact Code 558** 

Contact Code 559

**Contact Code 560** 

- INSULATOR MATERIAL: THERMOPLASTIC POLYESTER, UL 94V-0 DAP MATERIAL AVAILABLE UPON REQUEST
- CONTACT MATERIAL; COPPER ALLOY

CONTACT PLATING: GOLD ON THE MATING AREA, TIN PLATING ON THE CONTACT TAILS, NICKEL UNDERPLATE

345/395 SERIES CARD EDGE CONNECTOR CONTACT CODE 555,556,558,559,560 DIMENSIONS

YOUR CONNECTION TO QUALITY & SERVICE