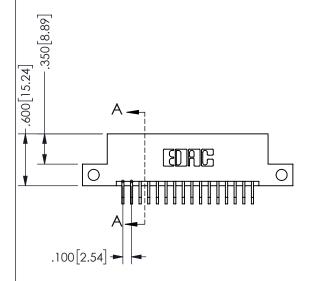

## SECTION A-A

345/395 SERIES CARD EDGE CONNECTOR PART NUMBER: 345-032-559-212

**EDAC INC** TORONTO, ONTARIO CANADA

THESE DRAWINGS AND SPECIFICATIONS ARE THE PROPERTY OF EDAC INC.,AND SHALL NOT BE REPRODUCED, OR COPIED OR USED AS THE BASIS FOR THE MANUFACTURE OR SALE OF APPARATUS WITHOUT WRITTEN PERMISSION.

| ACAD REFERENCE NO.  | 345-ENG-MASTER   |
|---------------------|------------------|
| DRAWN: R.STA.MONICA | DATE:MAY.16/2017 |
| CHECKED:            | DATE:            |
| SCALE: NTS          | SHEET 1 OF 2     |
| DRAWING NUMBER      | ISSUE            |
| 345-ENG-MASTER      | 1                |
|                     |                  |