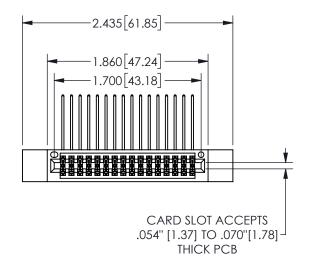

## SECTION A-A

345/395 SERIES CARD EDGE CONNECTOR PART NUMBER: 345-032-559-212

**EDAC INC** TORONTO, ONTARIO CANADA

THESE DRAWINGS AND SPECIFICATIONS ARE THE PROPERTY OF EDAC INC.,AND SHALL NOT BE REPRODUCED, OR COPIED OR USED AS THE BASIS FOR THE MANUFACTURE OR SALE OF APPARATUS WITHOUT WRITTEN PERMISSION.

| ACAD REFERENCE NO.  | 345-ENG-MASTER   |
|---------------------|------------------|
| DRAWN: R.STA.MONICA | DATE:MAY.16/2017 |
| CHECKED:            | DATE:            |
| SCALE: NTS          | SHEET 1 OF 2     |
| DRAWING NUMBER      | ISSUE            |
| 345-ENG-MASTER      | 1                |
|                     |                  |