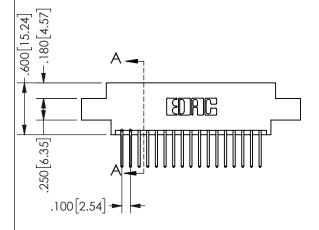

THIS IS A C.A.D. GENERATED DRAWING DO NOT MAKE MANUAL REVISIONS TO MASTER.

ISSUE NUMBER

ORIGINAL

1

-2.535[64.39]-2.275[57.79] "D" 1.960 49.78 1.800 [45.72] -2x Ø.156[3.96] CARD SLOT ACCEPTS

> .054" [1.37] TO .070"[1.78] \( \) THICK PCB

<u>Contact Dimensions:</u>
523-P.C. Tail .025 Sq.(0.64 Sq.) - Tail LG=.390(9.91)
.100 (2.54) Contact Spacing x .200 (5.08) Row Spacing

.160 4.06 .330[8.38] POINT OF CARD SLOT CONTACT .370 9.4

## 345/395 SERIES CARD EDGE CONNECTOR PART NUMBER: 345-034-523-807

YOUR CONNECTION TO QUALITY & SERVICE

**EDAC INC** TORONTO, ONTARIO CANADA

THESE DRAWINGS AND SPECIFICATIONS ARE THE PROPERTY OF EDAC INC.,AND SHALL NOT BE REPRODUCED,OR COPIED OR USED AS THE BASIS FOR THE MANUFACTURE OR SALE OF APPARATUS WITHOUT WRITTEN PERMISSION.