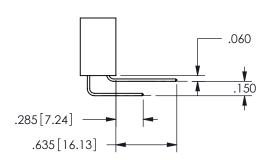

<u>Contact Dimensions:</u>
523-P.C. Tail .025 Sq.(0.64 Sq.) - Tail LG=.390(9.91)
.100 (2.54) Contact Spacing x .200 (5.08) Row Spacing

.160 4.06 .330[8.38] POINT OF CARD SLOT CONTACT .370 9.4

SECTION A\_A

ISSUE NUMBER ORIGINAL

1

**Contact Code 558** 

Contact Code 559

**Contact Code 560** 

INSULATOR MATERIAL: THERMOPLASTIC POLYESTER, UL 94V-0

DAP MATERIAL AVAILABLE UPON REQUEST

CONTACT MATERIAL; COPPER ALLOY

CONTACT PLATING: GOLD ON THE MATING AREA, TIN PLATING ON THE CONTACT TAILS, NICKEL UNDERPLATE