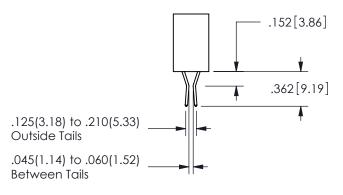

<u>Contact Dimensions:</u>
523-P.C. Tail .025 Sq.(0.64 Sq.) - Tail LG=.390(9.91)
.100 (2.54) Contact Spacing x .200 (5.08) Row Spacing

.160 4.06 .330[8.38] POINT OF CARD SLOT CONTACT .370 9.4

SECTION A\_A

ISSUE NUMBER ORIGINAL

1

**Contact Code 558** 

Contact Code 559

**Contact Code 560** 

INSULATOR MATERIAL: THERMOPLASTIC POLYESTER, UL 94V-0

DAP MATERIAL AVAILABLE UPON REQUEST

CONTACT MATERIAL; COPPER ALLOY

CONTACT PLATING: GOLD ON THE MATING AREA, TIN PLATING ON THE CONTACT TAILS, NICKEL UNDERPLATE