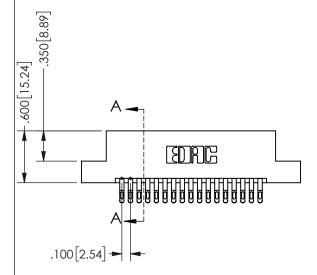

## SECTION A-A

345/395 SERIES CARD EDGE CONNECTOR PART NUMBER: 345-034-555-202

**EDAC INC** TORONTO, ONTARIO CANADA

THESE DRAWINGS AND SPECIFICATIONS ARE THE PROPERTY OF EDAC INC.,AND SHALL NOT BE REPRODUCED, OR COPIED OR USED AS THE BASIS FOR THE MANUFACTURE OR SALE OF APPARATUS WITHOUT WRITTEN PERMISSION.

| ACAD REFERENCE NO.  | 345-ENG-MASTER   |
|---------------------|------------------|
| DRAWN: R.STA.MONICA | DATE:MAY.16/2017 |
| CHECKED:            | DATE:            |
| SCALE: NTS          | SHEET 1 OF 2     |
| DRAWING NUMBER      | ISSUE            |
| 345-ENG-MASTER      | 1                |
|                     |                  |