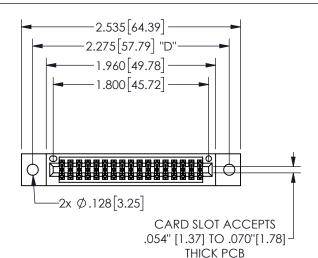

## SECTION A-A

345/395 SERIES CARD EDGE CONNECTOR PART NUMBER: 345-034-555-202

**EDAC INC** TORONTO, ONTARIO CANADA

THESE DRAWINGS AND SPECIFICATIONS ARE THE PROPERTY OF EDAC INC.,AND SHALL NOT BE REPRODUCED, OR COPIED OR USED AS THE BASIS FOR THE MANUFACTURE OR SALE OF APPARATUS WITHOUT WRITTEN PERMISSION.

| ACAD REFERENCE NO.  | 345-ENG-MASTER   |
|---------------------|------------------|
| DRAWN: R.STA.MONICA | DATE:MAY.16/2017 |
| CHECKED:            | DATE:            |
| SCALE: NTS          | SHEET 1 OF 2     |
| DRAWING NUMBER      | ISSUE            |
| 345-ENG-MASTER      | 1                |
|                     |                  |