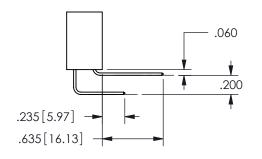

THIS IS A C.A.D. GENERATED DRAWING DO NOT MAKE MANUAL REVISIONS TO MASTER.

ISSUE NUMBER

ORIGINAL

<u>Contact Dimensions:</u>
555-Extender Board Bend (Code 500 Contacts)
See Sheet 2 for Contact Code 555, 556, 558, 559, 560 **Dimensions** 

.160 4.06 .330[8.38] POINT OF CARD SLOT CONTACT .370 9.4

ISSUE NUMBER ORIGINAL

1

**Contact Code 558** 

Contact Code 559

**Contact Code 560** 

INSULATOR MATERIAL: THERMOPLASTIC POLYESTER, UL 94V-0

DAP MATERIAL AVAILABLE UPON REQUEST

CONTACT MATERIAL; COPPER ALLOY