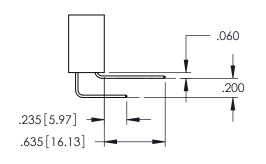

Contact Dimensions: 556-Extender Board Bend (Code 520 Contacts) See Sheet 2 for Contact Code 555, 556, 558, 559, 560 Dimensions

ACAD REFERENCE NO. 345-ENG-MASTER

DATE:MAY.16/2017

SHEET 1 OF 2

DRAWN: R.STA.MONICA