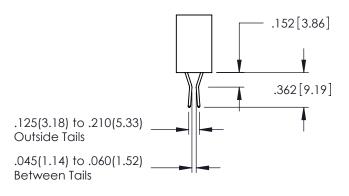

345/395 SERIES CARD EDGE CONNECTOR

**Contact Code 558** 

Contact Code 559

Contact Code 560

INSULATOR MATERIAL: THERMOPLASTIC POLYESTER, UL 94V-0

DAP MATERIAL AVAILABLE UPON REQUEST

CONTACT MATERIAL; COPPER ALLOY CONTACT PLATING: GOLD ON THE MATING AREA, TIN PLATING ON THE CONTACT TAILS, NICKEL UNDERPLATE

## 345/395 SERIES CARD EDGE CONNECTOR CONTACT CODE 555,556,558,559,560 DIMENSIONS

YOUR CONNECTION TO QUALITY & SERVICE

|   | ACAD REFERENCE NO. 345-ENG-MASTER |                  |  |  |  |  |
|---|-----------------------------------|------------------|--|--|--|--|
|   | DRAWN: R.STA.MONICA               | DATE:MAY.16/2017 |  |  |  |  |
|   | CHECKED:                          | DATE:            |  |  |  |  |
|   | SCALE: 1:1                        | SHEET 2 OF 2     |  |  |  |  |
| D | DRAWING NUMBER                    | ISSUE            |  |  |  |  |