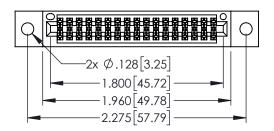

1

- INSULATOR MATERIAL: THERMOPLASTIC PBT BLACK, UL 94V-0
- CONTACT MATERIAL; COPPER TIN ALLOY CONTACT PLATING: GOLD ON THE MATING AREA, TIN PLATING ON THE CONTACT TAILS, NICKEL UNDERPLATE

| ART NUMBER: 345-034-556-802    |                                                                                                  |         | ):           | Γ |
|--------------------------------|--------------------------------------------------------------------------------------------------|---------|--------------|---|
| COOO EDAC INC                  | THESE DIVINITIOS AND SI ECH TOTALISMS                                                            | SCALE:  | 1:1          | Γ |
| TORONTO, ONTA                  | ARE THE PROPERTY OF EDAC INC.,AND SHALL NOT BE REPRODUCED,OR COPIED OR USED AS THE BASIS FOR THE | DRAWING | NUMBER       |   |
| IR CONNECTION TO QUALITY & SER | MANUFACTURE OR SALE OF APPARATUS WITHOUT WRITTEN PERMISSION.                                     | 34      | 5-ENG-MASTER |   |