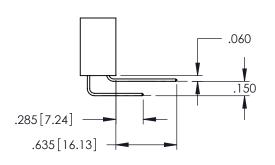

Contact Dimensions: 556-Extender Board Bend (Code 520 Contacts) See Sheet 2 for Contact Code 555, 556, 558, 559, 560 Dimensions

ACAD REFERENCE NO. 345-ENG-MASTER

DATE:MAY.16/2017

SHEET 1 OF 2

DRAWN: R.STA.MONICA

1

- INSULATOR MATERIAL: THERMOPLASTIC PBT BLACK, UL 94V-0
- CONTACT MATERIAL; COPPER TIN ALLOY CONTACT PLATING: GOLD ON THE MATING AREA, TIN PLATING ON THE CONTACT TAILS, NICKEL UNDERPLATE

| ART NUMBER: 345-034-556-802    |                                                                                                  |         | ):           | Γ |
|--------------------------------|--------------------------------------------------------------------------------------------------|---------|--------------|---|
| COOO EDAC INC                  | THESE DIVINITIOS AND SI ECH TOTALISMS                                                            | SCALE:  | 1:1          | Γ |
| TORONTO, ONTA                  | ARE THE PROPERTY OF EDAC INC.,AND SHALL NOT BE REPRODUCED,OR COPIED OR USED AS THE BASIS FOR THE | DRAWING | NUMBER       |   |
| IR CONNECTION TO QUALITY & SER | MANUFACTURE OR SALE OF APPARATUS WITHOUT WRITTEN PERMISSION.                                     | 34      | 5-ENG-MASTER |   |