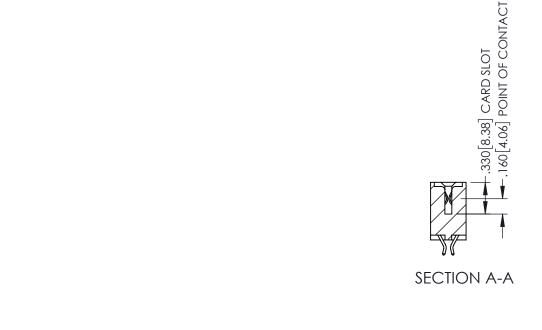

345/395 SERIES CARD EDGE CONNECTOR

**Contact Code 558** 

Contact Code 559

Contact Code 560

INSULATOR MATERIAL: THERMOPLASTIC POLYESTER, UL 94V-0

DAP MATERIAL AVAILABLE UPON REQUEST

CONTACT MATERIAL; COPPER ALLOY CONTACT PLATING: GOLD ON THE MATING AREA, TIN PLATING ON THE CONTACT TAILS, NICKEL UNDERPLATE