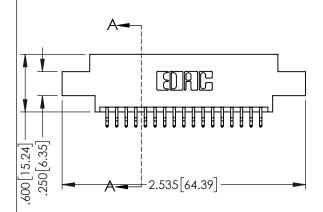

1

- INSULATOR MATERIAL: THERMOPLASTIC PBT BLACK, UL 94V-0
- CONTACT MATERIAL; COPPER TIN ALLOY CONTACT PLATING: GOLD ON THE MATING AREA, TIN PLATING ON THE CONTACT TAILS, NICKEL UNDERPLATE

| ART NUMBER: 345-034-556-802    |                                                                                                  |         | ):           | Γ |
|--------------------------------|--------------------------------------------------------------------------------------------------|---------|--------------|---|
| COOO EDAC INC                  | THESE DIVINITIOS AND SI ECH TOTALISMS                                                            | SCALE:  | 1:1          | Γ |
| TORONTO, ONTA                  | ARE THE PROPERTY OF EDAC INC.,AND SHALL NOT BE REPRODUCED,OR COPIED OR USED AS THE BASIS FOR THE | DRAWING | NUMBER       |   |
| IR CONNECTION TO QUALITY & SER | MANUFACTURE OR SALE OF APPARATUS WITHOUT WRITTEN PERMISSION.                                     | 34      | 5-ENG-MASTER |   |