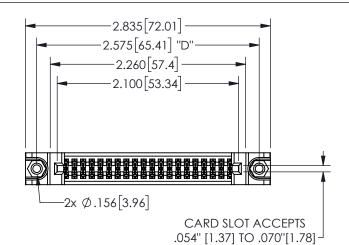

345/395 SERIES CARD EDGE CONNECTOR PART NUMBER: 345-040-541-288

YOUR CONNECTION TO QUALITY & SERVICE

**EDAC INC** TORONTO, ONTARIO CANADA

THESE DRAWINGS AND SPECIFICATIONS ARE THE PROPERTY OF EDAC INC.,AND SHALL NOT BE REPRODUCED, OR COPIED OR USED AS THE BASIS FOR THE MANUFACTURE OR SALE OF APPARATUS WITHOUT WRITTEN PERMISSION.

THIS IS A C.A.D. GENERATED DRAWING DO NOT MAKE MANUAL REVISIONS TO MASTER.

ISSUE NUMBER

ORIGINAL

1

THICK PCB

.350[8.89] .600[15.24] 

<u>Contact Dimensions:</u>
541-Wire Wrap .025 Sq.(0.64 Sq.) - Tail LG=.750(19.05)
.100 (2.54) Contact Spacing x .200 (5.08) Row Spacing