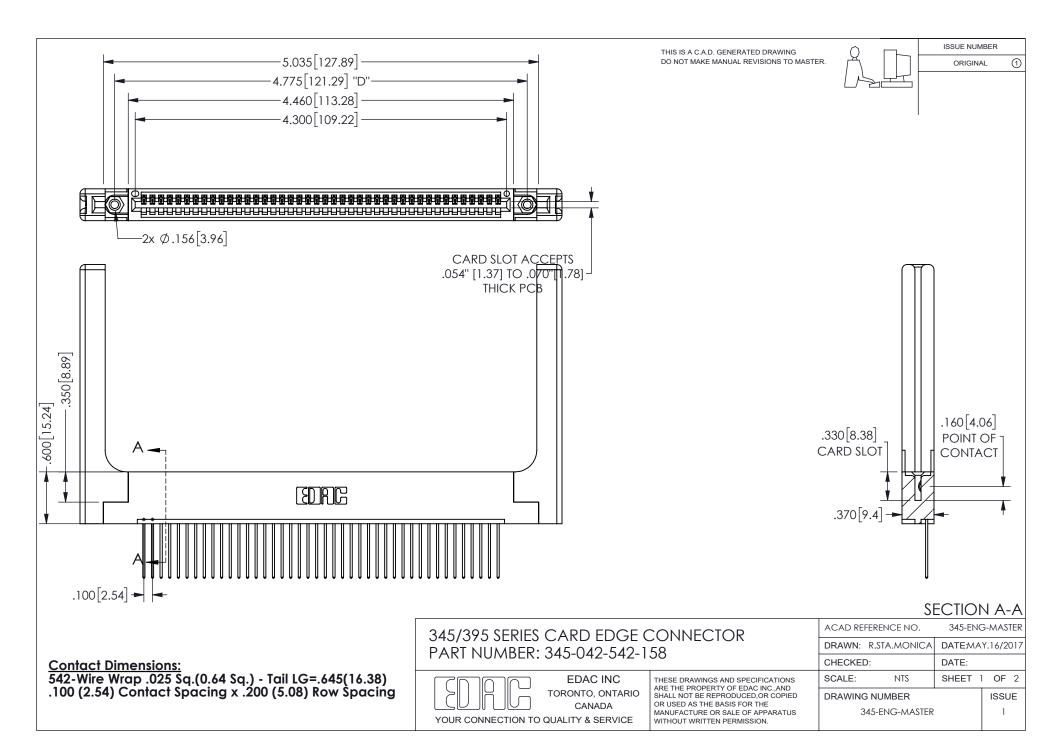

ISSUE NUMBER ORIGINAL

1

**Contact Code 558** 

Contact Code 559

Contact Code 560

INSULATOR MATERIAL: THERMOPLASTIC POLYESTER, UL 94V-0 DAP MATERIAL AVAILABLE UPON REQUEST

CONTACT MATERIAL; COPPER ALLOY

CONTACT PLATING: GOLD ON THE MATING AREA, TIN PLATING ON THE CONTACT TAILS, NICKEL UNDERPLATE

## 345/395 SERIES CARD EDGE CONNECTOR CONTACT CODE 555,556,558,559,560 DIMENSIONS

YOUR CONNECTION TO QUALITY & SERVICE

**EDAC INC** TORONTO, ONTARIO CANADA

THESE DRAWINGS AND SPECIFICATIONS ARE THE PROPERTY OF EDAC INC.,AND SHALL NOT BE REPRODUCED, OR COPIED OR USED AS THE BASIS FOR THE MANUFACTURE OR SALE OF APPARATUS WITHOUT WRITTEN PERMISSION.