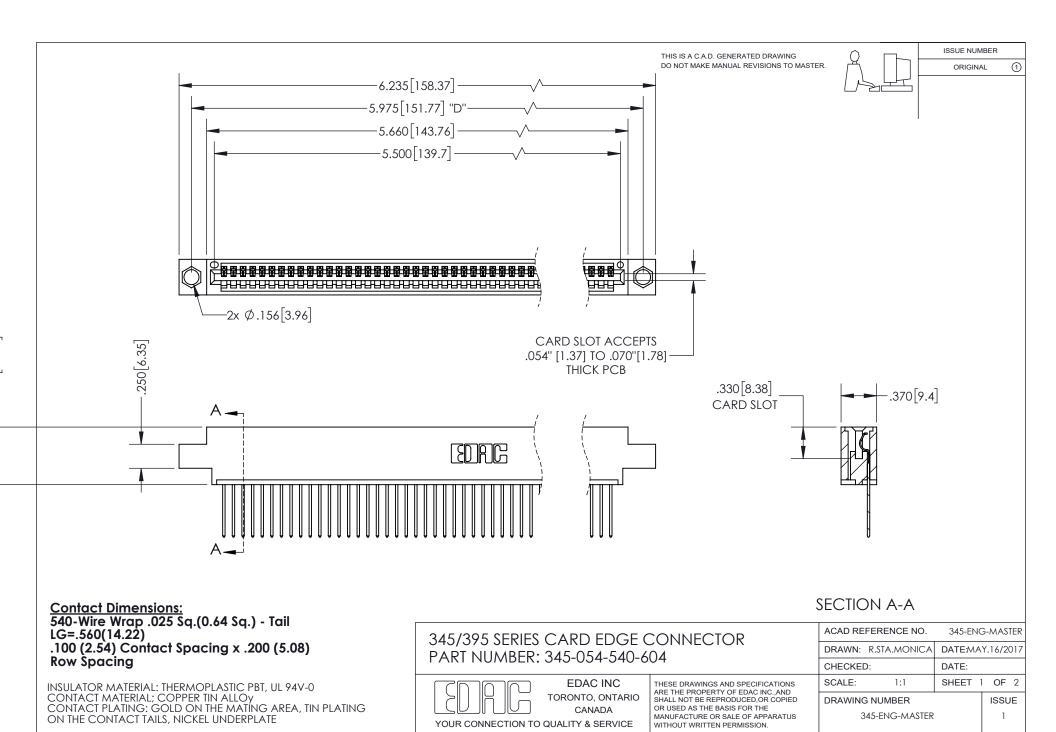

ISSUE NUMBER ORIGINAL

1

**Contact Code 558** 

**Contact Code 559** 

Contact Code 560

- INSULATOR MATERIAL: THERMOPLASTIC POLYESTER, UL 94V-0
- DAP MATERIAL AVAILABLE UPON REQUEST
- CONTACT MATERIAL; COPPER ALLOY