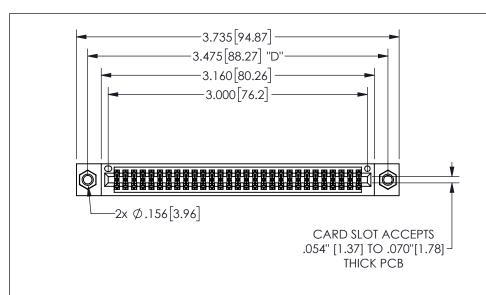

<u>Contact Dimensions:</u> 500-Wire Hole .050x.025(1.27x0.64) - Tail LG=.260(6.60) .100 (2.54) Contact Spacing x .200 (5.08) Row Spacing

| 345/395 SERIES CARD EDGE CONNECTOR |
|------------------------------------|
| PART NUMBER: 345-058-500-207       |

YOUR CONNECTION TO QUALITY & SERVICE

**EDAC INC** TORONTO, ONTARIO CANADA

THESE DRAWINGS AND SPECIFICATIONS ARE THE PROPERTY OF EDAC INC.,AND SHALL NOT BE REPRODUCED, OR COPIED OR USED AS THE BASIS FOR THE MANUFACTURE OR SALE OF APPARATUS WITHOUT WRITTEN PERMISSION.

| ACAD REFERENCE NO. |              | 345-ENG-MASTER |           |
|--------------------|--------------|----------------|-----------|
| DRAWN:             | R.STA.MONICA | DATEMA         | Y.16/2017 |
| CHECKE             | D:           | DATE:          |           |
| SCALE:             | NTS          | SHEET          | OF 2      |
| DRAWING NUMBER     |              |                | ISSUE     |
| 345-ENG-MASTER     |              |                | 1         |