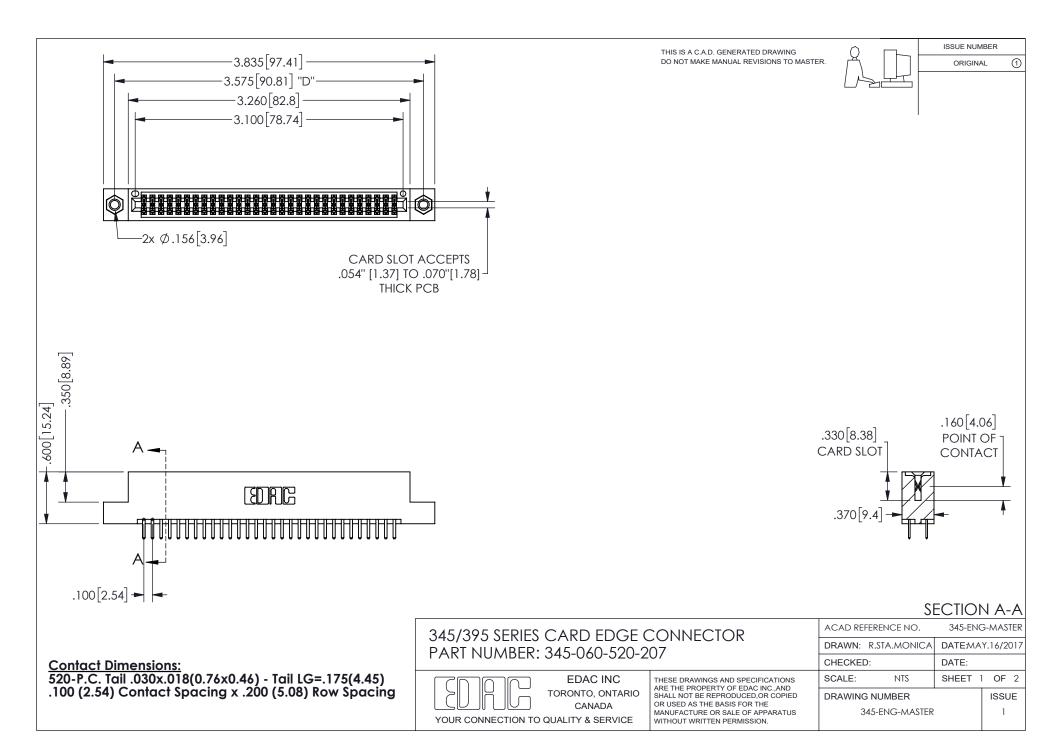

ISSUE NUMBER ORIGINAL

1









**Contact Code 558** 

Contact Code 559

Contact Code 560

INSULATOR MATERIAL: THERMOPLASTIC POLYESTER, UL 94V-0 DAP MATERIAL AVAILABLE UPON REQUEST

CONTACT MATERIAL; COPPER ALLOY

CONTACT PLATING: GOLD ON THE MATING AREA, TIN PLATING ON THE CONTACT TAILS, NICKEL UNDERPLATE

## 345/395 SERIES CARD EDGE CONNECTOR CONTACT CODE 555,556,558,559,560 DIMENSIONS

YOUR CONNECTION TO QUALITY & SERVICE

**EDAC INC** TORONTO, ONTARIO CANADA

THESE DRAWINGS AND SPECIFICATIONS ARE THE PROPERTY OF EDAC INC.,AND SHALL NOT BE REPRODUCED, OR COPIED OR USED AS THE BASIS FOR THE MANUFACTURE OR SALE OF APPARATUS WITHOUT WRITTEN PERMISSION.

| ACAD REFERENCE NO.  | 345-ENG-MASTER   |
|---------------------|------------------|
| DRAWN: R.STA.MONICA | DATE:MAY.16/2017 |
| C