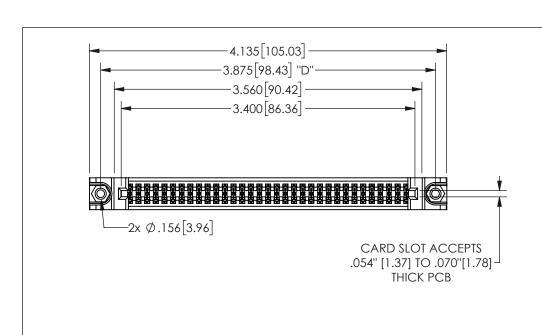

THIS IS A C.A.D. GENERATED DRAWING DO NOT MAKE MANUAL REVISIONS TO MASTER.

ISSUE NUMBER ORIGINAL

.160 4.06 .330[8.38] POINT OF CARD SLOT CONTACT .370 9.4 .200 [5.08] -

<u>Contact Dimensions:</u>
500-Wire Hole .050x.025(1.27x0.64) - Tail LG=.260(6.60)
.100 (2.54) Contact Spacing x .200 (5.08) Row Spacing

345/395 SERIES CARD EDGE CONNECTOR PART NUMBER: 345-066-500-288

YOUR CONNECTION TO QUALITY & SERVICE

**EDAC INC** TORONTO, ONTARIO CANADA

THESE DRAWINGS AND SPECIFICATIONS ARE THE PROPERTY OF EDAC INC.,AND SHALL NOT BE REPRODUCED, OR COPIED OR USED AS THE BASIS FOR THE MANUFACTURE OR SALE OF APPARATUS WITHOUT WRITTEN PERMISSION.