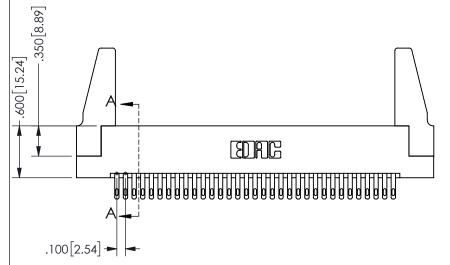

SECTION A-A

ISSUE NUMBER ORIGINAL

1

**Contact Code 558** 

Contact Code 559

**Contact Code 560** 

INSULATOR MATERIAL: THERMOPLASTIC POLYESTER, UL 94V-0 DAP MATERIAL AVAILABLE UPON REQUEST

CONTACT MATERIAL; COPPER ALLOY

CONTACT PLATING: GOLD ON THE MATING AREA, TIN PLATING ON THE CONTACT TAILS, NICKEL UNDERPLATE

## 345/395 SERIES CARD EDGE CONNECTOR CONTACT CODE 555,556,558,559,560 DIMENSIONS

YOUR CONNECTION TO QUALITY & SERVICE

**EDAC INC** TORONTO, ONTARIO CANADA

THESE DRAWINGS AND SPECIFICATIONS ARE THE PROPERTY OF EDAC INC.,AND SHALL NOT BE REPRODUCED, OR COPIED OR USED AS THE BASIS FOR THE MANUFACTURE OR SALE OF APPARATUS WITHOUT WRITTEN PERMISSION.