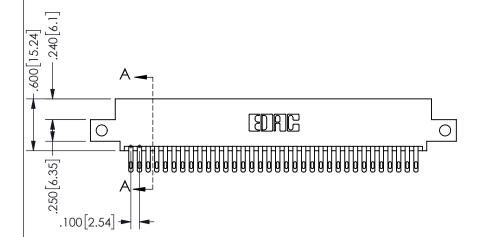

## 345/395 SERIES CARD EDGE CONNECTOR CONTACT CODE 555,556,558,559,560 DIMENSIONS

YOUR CONNECTION TO QUALITY & SERVICE

**EDAC INC** TORONTO, ONTARIO CANADA

THESE DRAWINGS AND SPECIFICATIONS ARE THE PROPERTY OF EDAC INC.,AND SHALL NOT BE REPRODUCED, OR COPIED OR USED AS THE BASIS FOR THE MANUFACTURE OR SALE OF APPARATUS WITHOUT WRITTEN PERMISSION.

| ACAD REFERENCE NO.  | 345-ENG-MASTER   |
|---------------------|------------------|
| DRAWN: R.STA.MONICA | DATE:MAY.16/2017 |
| CHECKED:            | DATE:            |
| SCALE: 1:1          | SHEET 2 OF 2     |
| DRAWING NUMBER      | ISSUE            |
| 345-ENG-MASTER      | 1                |