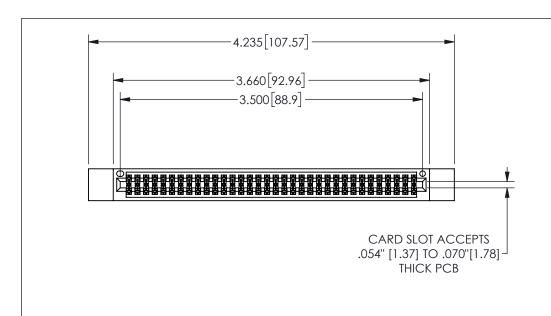

## 345/395 SERIES CARD EDGE CONNECTOR PART NUMBER: 345-068-500-512

YOUR CONNECTION TO QUALITY & SERVICE

**EDAC INC** TORONTO, ONTARIO CANADA

THESE DRAWINGS AND SPECIFICATIONS ARE THE PROPERTY OF EDAC INC.,AND SHALL NOT BE REPRODUCED, OR COPIED OR USED AS THE BASIS FOR THE MANUFACTURE OR SALE OF APPARATUS WITHOUT WRITTEN PERMISSION.

| ACAD REFERENCE NO | ). 345-EN   | 345-ENG-MASTER   |  |
|-------------------|-------------|------------------|--|
| DRAWN: R.STA.MON  | IICA DATEMA | DATE:MAY.16/2017 |  |
| CHECKED:          | DATE:       |                  |  |
| SCALE: NTS        | SHEET       | 1 OF 2           |  |
| DRAWING NUMBER    |             | ISSUE            |  |
| 345-ENG-MASTER    |             | 1                |  |