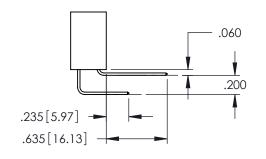

1

60[4.06] POINT OF CONTACT 330[8.38] CARD SLOT .150[3.81] SECTION A-A

345-ENG-MASTER

DATE:MAY.16/2017

345/395 SERIES CARD EDGE CONNECTOR PART NUMBER: 345-068-559-278

1:1 SHEET 1 OF 2 345-ENG-MASTER

DRAWN: R.STA.MONICA