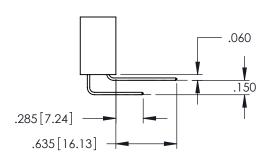

1

60[4.06] POINT OF CONTACT 330[8.38] CARD SLOT .150[3.81] SECTION A-A

345-ENG-MASTER

DATE:MAY.16/2017

345/395 SERIES CARD EDGE CONNECTOR PART NUMBER: 345-068-559-278

1:1 SHEET 1 OF 2 345-ENG-MASTER

DRAWN: R.STA.MONICA