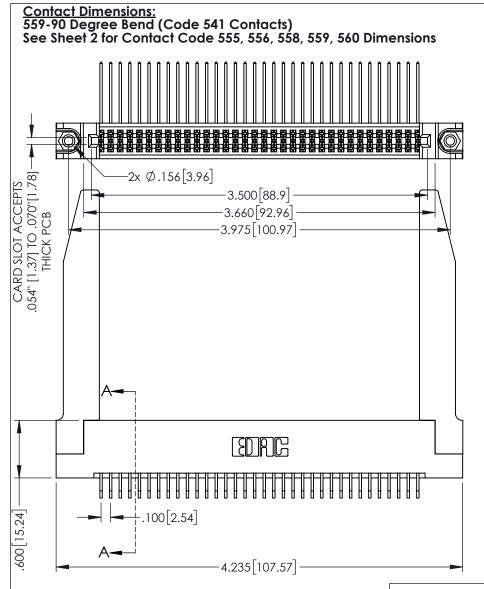

1

60[4.06] POINT OF CONTACT 330[8.38] CARD SLOT .150[3.81] SECTION A-A

345-ENG-MASTER

DATE:MAY.16/2017

345/395 SERIES CARD EDGE CONNECTOR PART NUMBER: 345-068-559-278

1:1 SHEET 1 OF 2 345-ENG-MASTER

DRAWN: R.STA.MONICA