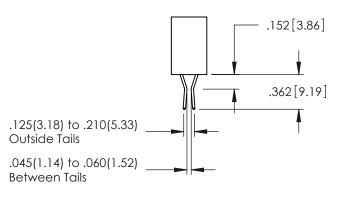

345/395 SERIES CARD EDGE CONNECTOR CONTACT CODE 555,556,558,559,560 DIMENSIONS

YOUR CONNECTION TO QUALITY & SERVICE

ACAD REFERENCE NO. 345-ENG-MASTER DATE:MAY.16/2017 DRAWN: R.STA.MONICA 1:1 SHEET 2 OF 2