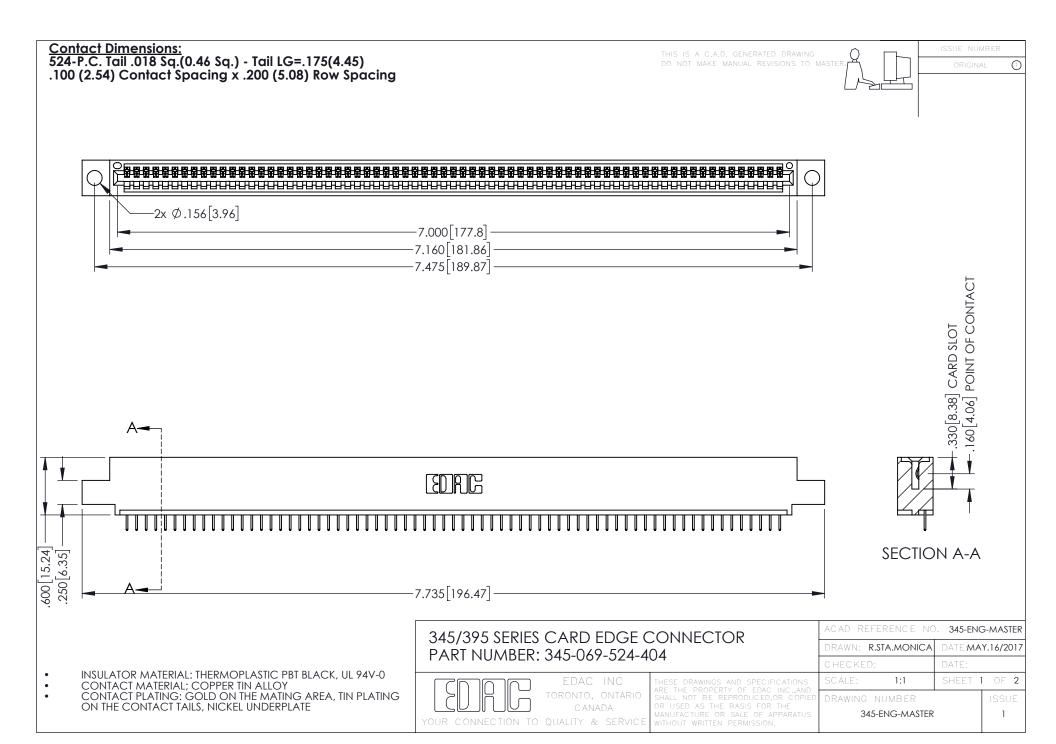

**Contact Code 558** 

Contact Code 559

**Contact Code 560** 

INSULATOR MATERIAL: THERMOPLASTIC POLYESTER, UL 94V-0

DAP MATERIAL AVAILABLE UPON REQUEST

CONTACT MATERIAL; COPPER ALLOY CONTACT PLATING: GOLD ON THE MATING AREA, TIN PLATING ON THE CONTACT TAILS, NICKEL UNDERPLATE

345/395 SERIES CARD EDGE CONNECTOR CONTACT CODE 555,556,558,559,560 DIMENSIONS

YOUR CONNECTION TO QUALITY & SERVICE

|      | ACAD REFERENCE NO. 345-ENG-MASTER |                  |
|------|-----------------------------------|------------------|
| S    | DRAWN: R.STA.MONICA               | DATE:MAY.16/2017 |
|      | CHECKED:                          | DATE:            |
| J ** | SCALE: 1:1                        | SHEET 2 OF 2     |
| ED   | DRAWING NUMBER                    | ISSUE            |

345-E