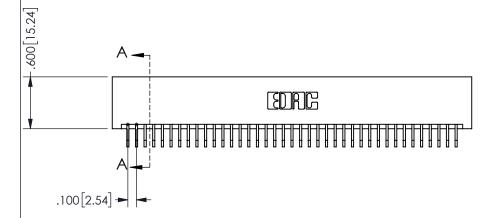

## SECTION A-A 345-FNG-MASTER

345/395 SERIES CARD EDGE CONNECTOR PART NUMBER: 345-078-559-201

YOUR CONNECTION TO QUALITY & SERVICE

THICK PCB

**EDAC INC** TORONTO, ONTARIO CANADA

THESE DRAWINGS AND SPECIFICATIONS ARE THE PROPERTY OF EDAC INC., AND SHALL NOT BE REPRODUCED,OR COPIED OR USED AS THE BASIS FOR THE MANUFACTURE OR SALE OF APPARATUS WITHOUT WRITTEN PERMISSION.

| ACAD REFERENCE NO.  | 345-ENG  | -MASTER   |
|---------------------|----------|-----------|
| DRAWN: R.STA.MONICA | DATE:MAY | 7.16/2017 |
| CHECKED:            | DATE:    |           |
| SCALE: NTS          | SHEET 1  | OF 2      |
| DRAWING NUMBER      |          | ISSUE     |
| 345-ENG-MASTE       | R        | 1         |
|                     |          |           |