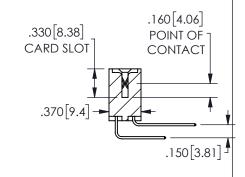

<u>Contact Dimensions:</u>
559-90 Degree Bend (Code 541 Contacts)
See Sheet 2 for Contact Code 555, 556, 558, 559, 560 **Dimensions** 

ISSUE NUMBER ORIGINAL

1

**Contact Code 558** 

Contact Code 559

**Contact Code 560** 

## 345/395 SERIES CARD EDGE CONNECTOR CONTACT CODE 555,556,558,559,560 DIMENSIONS

YOUR CONNECTION TO QUALITY & SERVICE

**EDAC INC** TORONTO, ONTARIO CANADA

THESE DRAWINGS AND SPECIFICATIONS ARE THE PROPERTY OF EDAC INC.,AND SHALL NOT BE REPRODUCED, OR COPIED OR USED AS THE BASIS FOR THE MANUFACTURE OR SALE OF APPARATUS WITHOUT WRITTEN PERMISSION.

|  | ACAD REFERENCE NO.  | 345-ENG-MASTER   |
|--|---------------------|------------------|
|  | DRAWN: R.STA.MONICA | DATE:MAY.16/2017 |
|  | CHECKED:            | DATE:            |
|  | SCALE: 1:1          | SHEET 2 OF 2     |
|  | DRAWING NUMBER      | ISSUE            |
|  | 345-ENG-MASTER      | 1                |