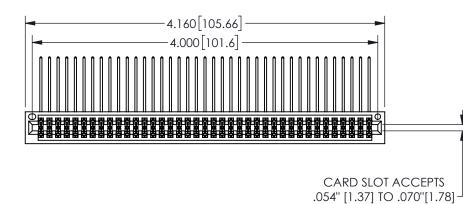

## SECTION A-A 345-FNG-MASTER

345/395 SERIES CARD EDGE CONNECTOR PART NUMBER: 345-078-559-201

YOUR CONNECTION TO QUALITY & SERVICE

THICK PCB

**EDAC INC** TORONTO, ONTARIO CANADA

THESE DRAWINGS AND SPECIFICATIONS ARE THE PROPERTY OF EDAC INC., AND SHALL NOT BE REPRODUCED,OR COPIED OR USED AS THE BASIS FOR THE MANUFACTURE OR SALE OF APPARATUS WITHOUT WRITTEN PERMISSION.

| ACAD REFERENCE NO.  | 345-ENG  | -MASTER   |
|---------------------|----------|-----------|
| DRAWN: R.STA.MONICA | DATE:MAY | 7.16/2017 |
| CHECKED:            | DATE:    |           |
| SCALE: NTS          | SHEET 1  | OF 2      |
| DRAWING NUMBER      |          | ISSUE     |
| 345-ENG-MASTE       | R        | 1         |
|                     |          |           |