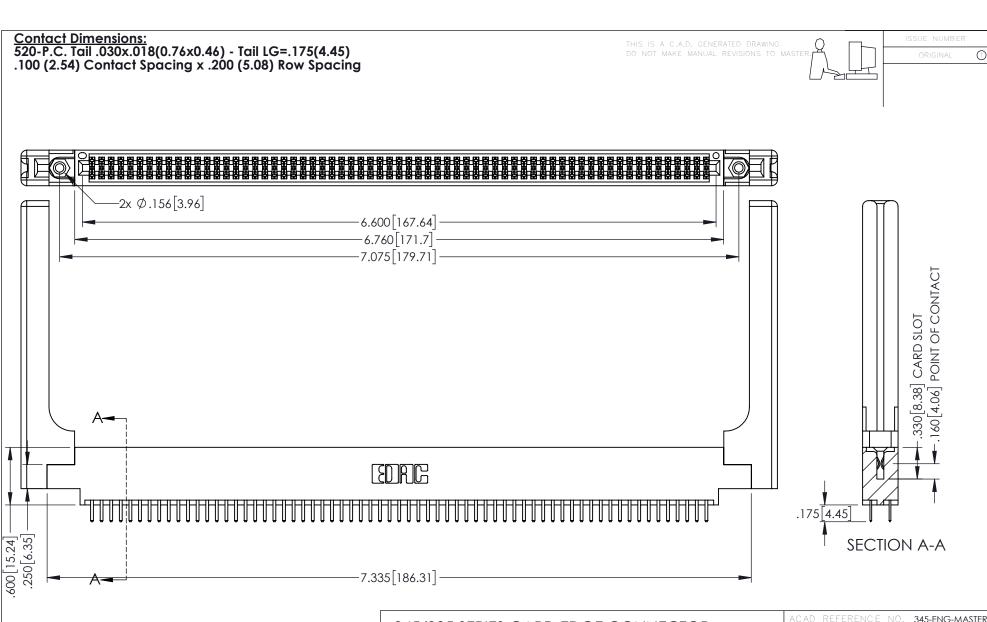

- INSULATOR MATERIAL: THERMOPLASTIC PBT BLACK, UL 94V-0 CONTACT MATERIAL; COPPER TIN ALLOY
- CONTACT PLATING: GOLD ON THE MATING AREA, TIN PLATING ON THE CONTACT TAILS, NICKEL UNDERPLATE

| 345/39 | S SERIES CARD EDGE CONNECTOR |
|--------|------------------------------|
| PART N | UMBER: 345-130-520-858       |

| ACAD REFERENCE NO. 345-ENG-MASTER |                          |       |  |
|-----------------------------------|--------------------------|-------|--|
| DRAWN: R.STA.MONICA               | DATE: <b>MAY.16/2017</b> |       |  |
| CHECKED:                          | DATE:                    |       |  |
| SCALE: 1:1                        | SHEET '                  | OF 2  |  |
| DRAWING NUMBER                    |                          | ISSUE |  |
| 345-ENG-MASTER                    | 1                        |       |  |