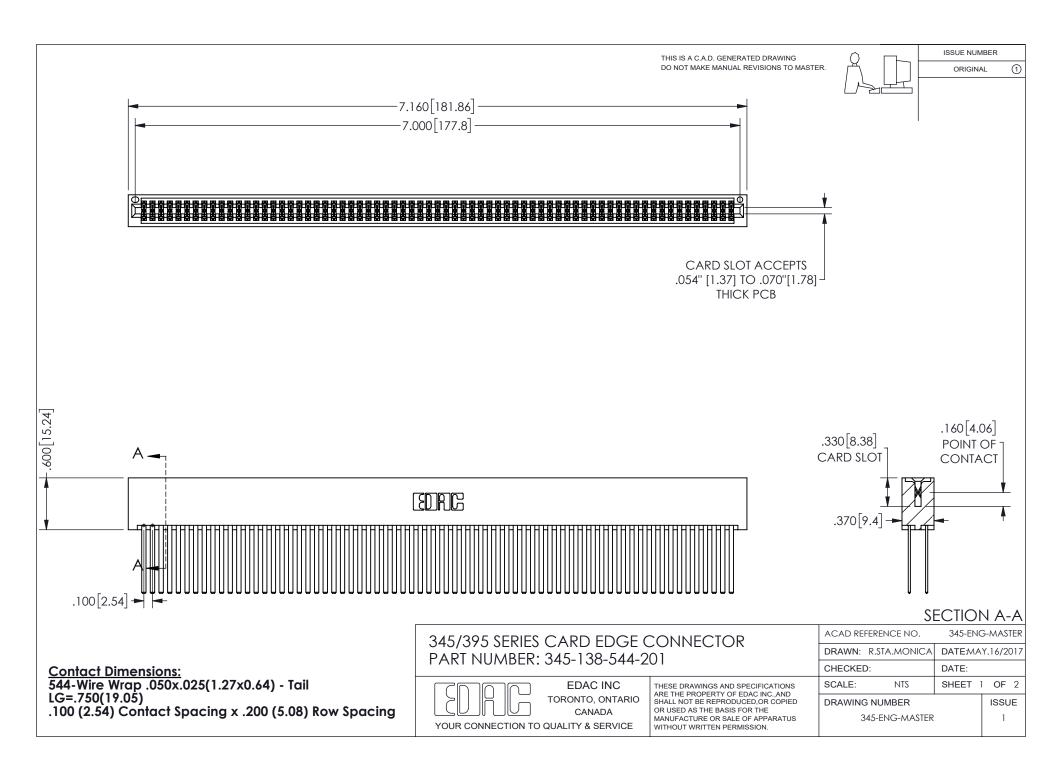

## 345/395 SERIES CARD EDGE CONNECTOR CONTACT CODE 555,556,558,559,560 DIMENSIONS

YOUR CONNECTION TO QUALITY & SERVICE

**EDAC INC** TORONTO, ONTARIO CANADA

THESE DRAWINGS AND SPECIFICATIONS ARE THE PROPERTY OF EDAC INC.,AND SHALL NOT BE REPRODUCED, OR COPIED OR USED AS THE BASIS FOR THE MANUFACTURE OR SALE OF APPARATUS WITHOUT WRITTEN PERMISSION.

| ACAD REFERENCE NO.  | 345-ENG-MASTER   |
|---------------------|------------------|
| DRAWN: R.STA.MONICA | DATE:MAY.16/2017 |
| CHECKED:            | DATE:            |
| SCALE: 1:1          | SHEET 2 OF 2     |
| DRAWING NUMBER      | ISSUE            |
| 345-ENG-MASTER      | 1                |