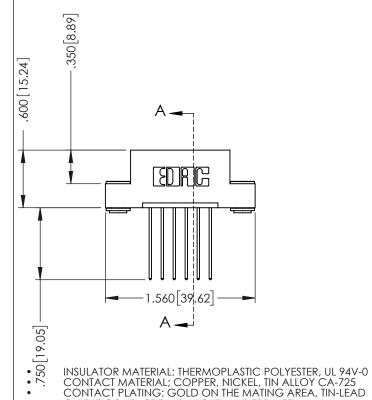

## **Contact Code 555**

## **Contact Code 556**

INSULATOR MATERIAL: THERMOPLASTIC POLYESTER, UL 94V-0 CONTACT MATERIAL; COPPER, NICKEL, TIN ALLOY CA-725 CONTACT PLATING: GOLD ON THE MATING AREA, TIN-LEAD

ON THE CONTACT TAILS, NICKEL UNDERPLATE

## 346/396 SERIES CARD EDGE CONNECTOR CONTACT CODE 555,556,558,559,560 DIMENSIONS

YOUR CONNECTION TO QUALITY & SERVICE

**EDAC INC** TORONTO, ONTARIO CANADA

THESE DRAWINGS AND SPECIFICATIONS ARE THE PROPERTY OF EDAC INC.,AND SHALL NOT BE REPRODUCED, OR COPIED OR USED AS THE BASIS FOR THE MANUFACTURE OR SALE OF APPARATUS WITHOUT WRITTEN PERMISSION.