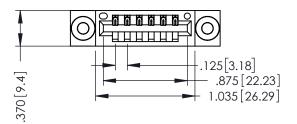

THIS IS A C.A.D. GENERATED DRAWING DO NOT MAKE MANUAL REVISIONS TO MASTER.

ISSUE NUMBER

ORIGINAL

1

ON THE CONTACT TAILS, NICKEL UNDERPLATE

346/396 SERIES CARD EDGE CONNECTOR PART NUMBER: 346-006-541-103

YOUR CONNECTION TO QUALITY & SERVICE

.330 [8.38] Slot Depth .160 [4.06] Point of Contact

346-ENG-MASTER

ISSUE NUMBER ORIGINAL 1