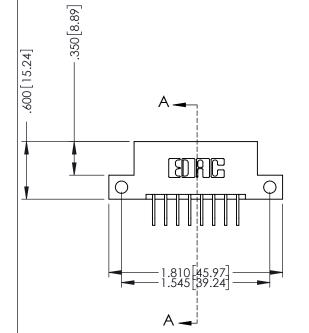

346/396 SERIES CARD EDGE CONNECTOR PART NUMBER: 346-008-558-112

SOUR CONNECTION I

EDAC INC TORONTO, ONTARIO CANADA

YOUR CONNECTION TO QUALITY & SERVICE

THESE DRAWINGS AND SPECIFICATIONS ARE THE PROPERTY OF EDAC INC., AND SHALL NOT BE REPRODUCED, OR COPIE OF USED AS THE BASIS FOR THE MANUFACTURE OR SALE OF APPARATUS WITHOUT WRITTEN PERMISSION.

**Contact Code 555** 

**Contact Code 556** 

INSULATOR MATERIAL: THERMOPLASTIC POLYESTER, UL 94V-0 CONTACT MATERIAL; COPPER, NICKEL, TIN ALLOY CA-725

CONTACT PLATING: GOLD ON THE MATING AREA, TIN-LEAD ON THE CONTACT TAILS, NICKEL UNDERPLATE

## 346/396 SERIES CARD EDGE CONNECTOR CONTACT CODE 555,556,558,559,560 DIMENSIONS

YOUR CONNECTION TO QUALITY & SERVICE

|   | ACAD REFERENCE NO. 346-ENG-MASTE |                  |
|---|----------------------------------|------------------|
|   | DRAWN: J.LEE                     | DATE: APR. 22/09 |
|   | CHECKED:                         | DATE:            |
|   | SCALE: 1:1                       | SHEET 2 OF 2     |
| D | DRAWING NUMBER                   | ISSUE            |