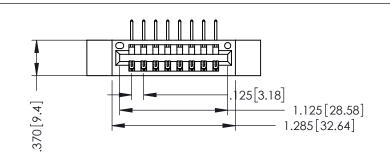

346/396 SERIES CARD EDGE CONNECTOR PART NUMBER: 346-008-558-112

SOUR CONNECTION I

EDAC INC TORONTO, ONTARIO CANADA

YOUR CONNECTION TO QUALITY & SERVICE

THESE DRAWINGS AND SPECIFICATIONS ARE THE PROPERTY OF EDAC INC., AND SHALL NOT BE REPRODUCED, OR COPIE OF USED AS THE BASIS FOR THE MANUFACTURE OR SALE OF APPARATUS WITHOUT WRITTEN PERMISSION.

**Contact Code 555** 

**Contact Code 556** 

INSULATOR MATERIAL: THERMOPLASTIC POLYESTER, UL 94V-0 CONTACT MATERIAL; COPPER, NICKEL, TIN ALLOY CA-725

CONTACT PLATING: GOLD ON THE MATING AREA, TIN-LEAD ON THE CONTACT TAILS, NICKEL UNDERPLATE

## 346/396 SERIES CARD EDGE CONNECTOR CONTACT CODE 555,556,558,559,560 DIMENSIONS

YOUR CONNECTION TO QUALITY & SERVICE

|   | ACAD REFERENCE NO. 346-ENG-MASTE |                  |
|---|----------------------------------|------------------|
|   | DRAWN: J.LEE                     | DATE: APR. 22/09 |
|   | CHECKED:                         | DATE:            |
|   | SCALE: 1:1                       | SHEET 2 OF 2     |
| D | DRAWING NUMBER                   | ISSUE            |