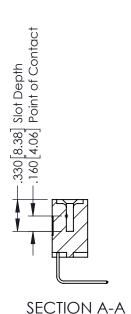

346/396 SERIES CARD EDGE CONNECTOR PART NUMBER: 346-008-558-112

SOUR CONNECTION I

EDAC INC TORONTO, ONTARIO CANADA

YOUR CONNECTION TO QUALITY & SERVICE

THESE DRAWINGS AND SPECIFICATIONS ARE THE PROPERTY OF EDAC INC., AND SHALL NOT BE REPRODUCED, OR COPIE OF USED AS THE BASIS FOR THE MANUFACTURE OR SALE OF APPARATUS WITHOUT WRITTEN PERMISSION.

**Contact Code 555** 

**Contact Code 556** 

INSULATOR MATERIAL: THERMOPLASTIC POLYESTER, UL 94V-0 CONTACT MATERIAL; COPPER, NICKEL, TIN ALLOY CA-725

CONTACT PLATING: GOLD ON THE MATING AREA, TIN-LEAD ON THE CONTACT TAILS, NICKEL UNDERPLATE

## 346/396 SERIES CARD EDGE CONNECTOR CONTACT CODE 555,556,558,559,560 DIMENSIONS

YOUR CONNECTION TO QUALITY & SERVICE

|   | ACAD REFERENCE NO. 346-ENG-MASTE |                  |
|---|----------------------------------|------------------|
|   | DRAWN: J.LEE                     | DATE: APR. 22/09 |
|   | CHECKED:                         | DATE:            |
|   | SCALE: 1:1                       | SHEET 2 OF 2     |
| D | DRAWING NUMBER                   | ISSUE            |