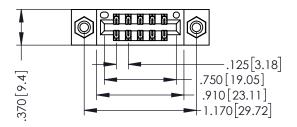

346/396 SERIES CARD EDGE CONNECTOR PART NUMBER: 346-010-522-208

YOUR CONNECTION TO QUALITY & SERVICE

**EDAC INC** TORONTO, ONTARIO CANADA

THESE DRAWINGS AND SPECIFICATIONS ARE THE PROPERTY OF EDAC INC.,AND SHALL NOT BE REPRODUCED,OR COPIED OR USED AS THE BASIS FOR THE MANUFACTURE OR SALE OF APPARATUS WITHOUT WRITTEN PERMISSION.

| ACAD REFERENCE NO. |       | 346-ENG-MASTER |           |
|--------------------|-------|----------------|-----------|
| DRAWN: .           | J.LEE | DATE: AF       | PR. 22/09 |
| CHECKED:           |       | DATE:          |           |
| SCALE:             | 1:1   | SHEET 1        | OF 2      |
| DRAWING NU         |       | ISSUE          |           |
| 346-ENG-MASTER     |       |                | 1         |