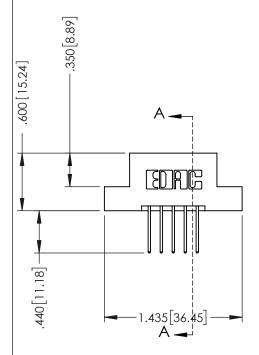

346/396 SERIES CARD EDGE CONNECTOR PART NUMBER: 346-010-522-208

YOUR CONNECTION TO QUALITY & SERVICE

**EDAC INC** TORONTO, ONTARIO CANADA

THESE DRAWINGS AND SPECIFICATIONS ARE THE PROPERTY OF EDAC INC.,AND SHALL NOT BE REPRODUCED,OR COPIED OR USED AS THE BASIS FOR THE MANUFACTURE OR SALE OF APPARATUS WITHOUT WRITTEN PERMISSION.

| ACAD REFERENCE NO. |       | 346-ENG-MASTER |           |
|--------------------|-------|----------------|-----------|
| DRAWN: .           | J.LEE | DATE: AF       | PR. 22/09 |
| CHECKED:           |       | DATE:          |           |
| SCALE:             | 1:1   | SHEET 1        | OF 2      |
| DRAWING NU         |       | ISSUE          |           |
| 346-ENG-MASTER     |       |                | 1         |