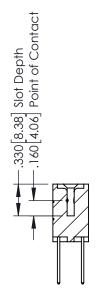

ON THE MATING AREA, TIN-LEAD ON THE CONTACT TAILS, NICKEL UNDERPLATE

346/396 SERIES CARD EDGE CONNECTOR PART NUMBER: 346-010-522-803

YOUR CONNECTION TO QUALITY & SERVICE

**EDAC INC** TORONTO, ONTARIO CANADA

THESE DRAWINGS AND SPECIFICATIONS ARE THE PROPERTY OF EDAC INC., AND SHALL NOT BE REPRODUCED,OR COPIED OR USED AS THE BASIS FOR THE MANUFACTURE OR SALE OF APPARATUS WITHOUT WRITTEN PERMISSION.

|  | ACAD REFERENCE NO. |       | 346-ENG-MASTER |           |
|--|--------------------|-------|----------------|-----------|
|  | DRAWN:             | J.LEE | DATE: A        | PR. 22/09 |
|  | CHECKED:           |       | DATE:          |           |
|  | SCALE:             | 1:1   | SHEET          | OF 2      |
|  | DRAWING NUMBER     |       |                | ISSUE     |

346-ENG-MASTER



SECTION A-A



ISSUE NUMBER ORIGINAL 1



## **Contact Code 555**

## **Contact Code 556**



INSULATOR MATERIAL: THERMOPLASTIC POLYESTER, UL 94V-0 CONTACT MATERIAL; COPPER, NICKEL, TIN ALLOY CA-725 CONTACT PLATING: GOLD ON THE MATING AREA, TIN-LEAD

ON THE CONTACT TAILS, NICKEL UNDERPLATE

## 346/396 SERIES CARD EDGE CONNECTOR CONTACT CODE 555,556,558,559,560 DIMENSIONS

YOUR CONNECTION TO QUALITY & SERVICE

**EDAC INC** TORONTO, ONTARIO CANADA

THESE DRAWINGS AND SPECIFICATIONS ARE THE PROPERTY OF EDAC INC.,AND SHALL NOT BE REPRODUCED, OR COPIED OR USED AS THE BASIS FOR THE MANUFACTURE OR SALE OF APPARATUS WITHOUT WRITTEN PERMISSION.

|   | ACAD REFERENCE NO. | 346-ENG-MASTER   |  |
|---|--------------------|------------------|--|
|   | DRAWN: J.LEE       | DATE: APR. 22/09 |  |
| • |