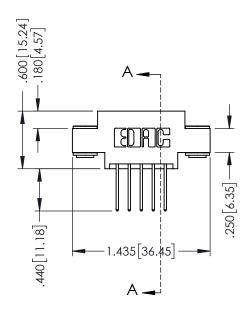

## 346/396 SERIES CARD EDGE CONNECTOR CONTACT CODE 555,556,558,559,560 DIMENSIONS

YOUR CONNECTION TO QUALITY & SERVICE

**EDAC INC** TORONTO, ONTARIO CANADA

THESE DRAWINGS AND SPECIFICATIONS ARE THE PROPERTY OF EDAC INC.,AND SHALL NOT BE REPRODUCED, OR COPIED OR USED AS THE BASIS FOR THE MANUFACTURE OR SALE OF APPARATUS WITHOUT WRITTEN PERMISSION.

## **Contact Code 555**

## **Contact Code 556**

INSULATOR MATERIAL: THERMOPLASTIC POLYESTER, UL 94V-0 CONTACT MATERIAL; COPPER, NICKEL, TIN ALLOY CA-725 CONTACT PLATING: GOLD ON THE MATING AREA, TIN-LEAD

ON THE CONTACT TAILS, NICKEL UNDERPLATE