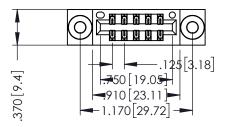

346/396 SERIES CARD EDGE CONNECTOR PART NUMBER: 346-010-522-803

YOUR CONNECTION TO QUALITY & SERVICE

**EDAC INC** TORONTO, ONTARIO CANADA

THESE DRAWINGS AND SPECIFICATIONS ARE THE PROPERTY OF EDAC INC., AND SHALL NOT BE REPRODUCED,OR COPIED OR USED AS THE BASIS FOR THE MANUFACTURE OR SALE OF APPARATUS WITHOUT WRITTEN PERMISSION.

THIS IS A C.A.D. GENERATED DRAWING DO NOT MAKE MANUAL REVISIONS TO MASTER.

ISSUE NUMBER

ORIGINAL

1

INSULATOR MATERIAL: THERMOPLASTIC POLYESTER, UL 94V-0 CONTACT MATERIAL; COPPER, NICKEL, TIN ALLOY CA-725 CONTACT PLATING: GOLD ON THE MATING AREA, TIN-LEAD ON THE CONTACT TAILS, NICKEL UNDERPLATE