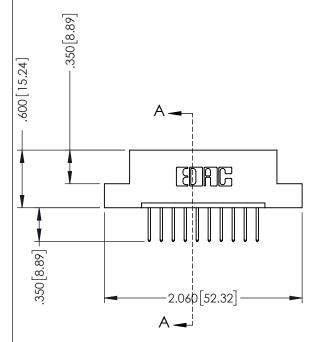

## 346/396 SERIES CARD EDGE CONNECTOR CONTACT CODE 555,556,558,559,560 DIMENSIONS

YOUR CONNECTION TO QUALITY & SERVICE

**EDAC INC** TORONTO, ONTARIO CANADA

THESE DRAWINGS AND SPECIFICATIONS ARE THE PROPERTY OF EDAC INC.,AND SHALL NOT BE REPRODUCED, OR COPIED OR USED AS THE BASIS FOR THE MANUFACTURE OR SALE OF APPARATUS WITHOUT WRITTEN PERMISSION.

|   | ACAD REFERENCE NO. | 346-ENG-MASTER   |
|---|--------------------|------------------|
|   | DRAWN: J.LEE       | DATE: APR. 22/09 |
| ) | CHECKED:           | DATE:            |
|   | SCALE: 1:1         | SHEET 2 OF 2     |
|   | DRAWING NUMBER     | ISSUE            |
|   | 346-ENG-MASTER     | 1                |