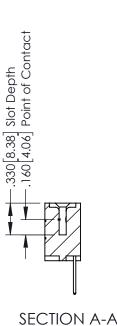

## **Contact Code 555**

## **Contact Code 556**

INSULATOR MATERIAL: THERMOPLASTIC POLYESTER, UL 94V-0 CONTACT MATERIAL; COPPER, NICKEL, TIN ALLOY CA-725 CONTACT PLATING: GOLD ON THE MATING AREA, TIN-LEAD

ON THE CONTACT TAILS, NICKEL UNDERPLATE

## 346/396 SERIES CARD EDGE CONNECTOR CONTACT CODE 555,556,558,559,560 DIMENSIONS

YOUR CONNECTION TO QUALITY & SERVICE

**EDAC INC** TORONTO, ONTARIO CANADA

THESE DRAWINGS AND SPECIFICATIONS ARE THE PROPERTY OF EDAC INC.,AND SHALL NOT BE REPRODUCED, OR COPIED OR USED AS THE BASIS FOR THE MANUFACTURE OR SALE OF APPARATUS WITHOUT WRITTEN PERMISSION.