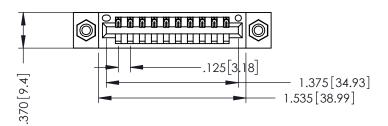

THIS IS A C.A.D. GENERATED DRAWING DO NOT MAKE MANUAL REVISIONS TO MASTER.

ISSUE NUMBER

ORIGINAL

1

INSULATOR MATERIAL: THERMOPLASTIC POLYESTER, UL 94V-0 CONTACT MATERIAL; COPPER, NICKEL, TIN ALLOY CA-725 CONTACT PLATING: GOLD ON THE MATING AREA, TIN-LEAD

ON THE CONTACT TAILS, NICKEL UNDERPLATE

346/396 SERIES CARD EDGE CONNECTOR PART NUMBER: 346-010-526-108

**EDAC INC** TORONTO, ONTARIO CANADA

YOUR CONNECTION TO QUALITY & SERVICE

THESE DRAWINGS AND SPECIFICATIONS ARE THE PROPERTY OF EDAC INC.,AND SHALL NOT BE REPRODUCED, OR COPIED OR USED AS THE BASIS FOR THE MANUFACTURE OR SALE OF APPARATUS WITHOUT WRITTEN PERMISSION.

| ACAD REFERENCE NO | . 346-ENG-MASTER |
|-------------------|------------------|
| DRAWN: J.LEE      | DATE: APR. 22/09 |
| CHECKED:          | DATE:            |
| SCALE: 1:1        | SHEET 1 OF 2     |
| DRAWING NUMBER    | ISSUE            |
| 044 = 110 1410=   | ED ,             |

346-ENG-MASTER

ISSUE NUMBER ORIGINAL 1