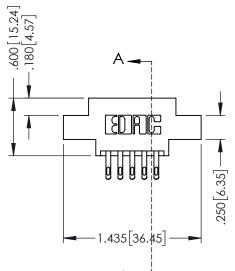

## **Contact Code 555**

## **Contact Code 556**

INSULATOR MATERIAL: THERMOPLASTIC POLYESTER, UL 94V-0 CONTACT MATERIAL; COPPER, NICKEL, TIN ALLOY CA-725 CONTACT PLATING: GOLD ON THE MATING AREA, TIN-LEAD

ON THE CONTACT TAILS, NICKEL UNDERPLATE

## 346/396 SERIES CARD EDGE CONNECTOR CONTACT CODE 555,556,558,559,560 DIMENSIONS

YOUR CONNECTION TO QUALITY & SERVICE

**EDAC INC** TORONTO, ONTARIO CANADA

THESE DRAWINGS AND SPECIFICATIONS ARE THE PROPERTY OF EDAC INC.,AND SHALL NOT BE REPRODUCED, OR COPIED OR USED AS THE BASIS FOR THE MANUFACTURE OR SALE OF APPARATUS WITHOUT WRITTEN PERMISSION.