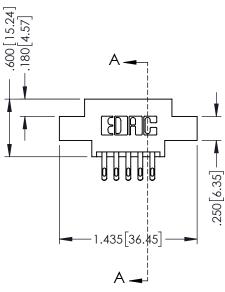

## **Contact Code 555**

## **Contact Code 556**

INSULATOR MATERIAL: THERMOPLASTIC POLYESTER, UL 94V-0 CONTACT MATERIAL; COPPER, NICKEL, TIN ALLOY CA-725 CONTACT PLATING: GOLD ON THE MATING AREA, TIN-LEAD

ON THE CONTACT TAILS, NICKEL UNDERPLATE

## 346/396 SERIES CARD EDGE CONNECTOR CONTACT CODE 555,556,558,559,560 DIMENSIONS

YOUR CONNECTION TO QUALITY & SERVICE

**EDAC INC** TORONTO, ONTARIO CANADA

THESE DRAWINGS AND SPECIFICATIONS ARE THE PROPERTY OF EDAC INC.,AND SHALL NOT BE REPRODUCED, OR COPIED OR USED AS THE BASIS FOR THE MANUFACTURE OR SALE OF APPARATUS WITHOUT WRITTEN PERMISSION.