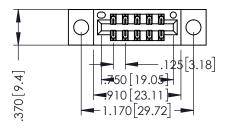

346/396 SERIES CARD EDGE CONNECTOR PART NUMBER: 346-010-555-804

YOUR CONNECTION TO QUALITY & SERVICE

**EDAC INC** TORONTO, ONTARIO CANADA

THESE DRAWINGS AND SPECIFICATIONS ARE THE PROPERTY OF EDAC INC.,AND SHALL NOT BE REPRODUCED, OR COPIED OR USED AS THE BASIS FOR THE MANUFACTURE OR SALE OF APPARATUS WITHOUT WRITTEN PERMISSION.

THIS IS A C.A.D. GENERATED DRAWING DO NOT MAKE MANUAL REVISIONS TO MASTER.

ISSUE NUMBER

ORIGINAL

1

INSULATOR MATERIAL: THERMOPLASTIC POLYESTER, UL 94V-0 CONTACT MATERIAL; COPPER, NICKEL, TIN ALLOY CA-725 CONTACT PLATING: GOLD ON THE MATING AREA, TIN-LEAD ON THE CONTACT TAILS, NICKEL UNDERPLATE