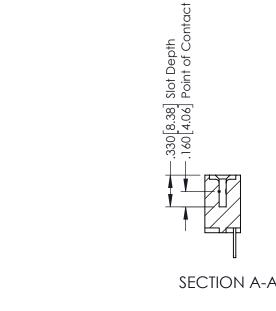

## 346/396 SERIES CARD EDGE CONNECTOR CONTACT CODE 555,556,558,559,560 DIMENSIONS

YOUR CONNECTION TO QUALITY & SERVICE

**EDAC INC** TORONTO, ONTARIO CANADA

THESE DRAWINGS AND SPECIFICATIONS ARE THE PROPERTY OF EDAC INC.,AND SHALL NOT BE REPRODUCED, OR COPIED OR USED AS THE BASIS FOR THE MANUFACTURE OR SALE OF APPARATUS WITHOUT WRITTEN PERMISSION.