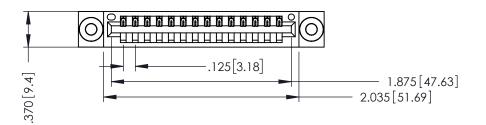

346/396 SERIES CARD EDGE CONNECTOR PART NUMBER: 346-014-500-603

YOUR CONNECTION TO QUALITY & SERVICE

**EDAC INC** TORONTO, ONTARIO CANADA

THESE DRAWINGS AND SPECIFICATIONS ARE THE PROPERTY OF EDAC INC., AND SHALL NOT BE REPRODUCED,OR COPIED OR USED AS THE BASIS FOR THE MANUFACTURE OR SALE OF APPARATUS WITHOUT WRITTEN PERMISSION.

THIS IS A C.A.D. GENERATED DRAWING DO NOT MAKE MANUAL REVISIONS TO MASTER.

ISSUE NUMBER

ORIGINAL

1

INSULATOR MATERIAL: THERMOPLASTIC POLYESTER, UL 94V-0 CONTACT MATERIAL; COPPER, NICKEL, TIN ALLOY CA-725 CONTACT PLATING: GOLD ON THE MATING AREA, TIN-LEAD ON THE CONTACT TAILS, NICKEL UNDERPLATE