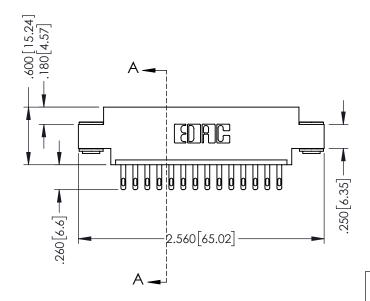

## 346/396 SERIES CARD EDGE CONNECTOR CONTACT CODE 555,556,558,559,560 DIMENSIONS

YOUR CONNECTION TO QUALITY & SERVICE

**EDAC INC** TORONTO, ONTARIO CANADA

THESE DRAWINGS AND SPECIFICATIONS ARE THE PROPERTY OF EDAC INC.,AND SHALL NOT BE REPRODUCED, OR COPIED OR USED AS THE BASIS FOR THE MANUFACTURE OR SALE OF APPARATUS WITHOUT WRITTEN PERMISSION.

## **Contact Code 555**

## **Contact Code 556**

INSULATOR MATERIAL: THERMOPLASTIC POLYESTER, UL 94V-0 CONTACT MATERIAL; COPPER, NICKEL, TIN ALLOY CA-725 CONTACT PLATING: GOLD ON THE MATING AREA, TIN-LEAD

ON THE CONTACT TAILS, NICKEL UNDERPLATE