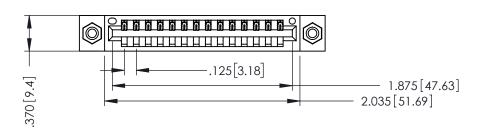

THIS IS A C.A.D. GENERATED DRAWING DO NOT MAKE MANUAL REVISIONS TO MASTER.

ISSUE NUMBER

ORIGINAL

1

INSULATOR MATERIAL: THERMOPLASTIC POLYESTER, UL 94V-0 CONTACT MATERIAL; COPPER, NICKEL, TIN ALLOY CA-725 CONTACT PLATING: GOLD ON THE MATING AREA, TIN-LEAD

ON THE CONTACT TAILS, NICKEL UNDERPLATE

346/396 SERIES CARD EDGE CONNECTOR PART NUMBER: 346-014-521-108

YOUR CONNECTION TO QUALITY & SERVICE

**EDAC INC** TORONTO, ONTARIO CANADA

THESE DRAWINGS AND SPECIFICATIONS ARE THE PROPERTY OF EDAC INC.,AND SHALL NOT BE REPRODUCED, OR COPIED OR USED AS THE BASIS FOR THE MANUFACTURE OR SALE OF APPARATUS WITHOUT WRITTEN PERMISSION.

| ACAD REFERENCE NO. | 346-ENG-MASTER   |
|--------------------|------------------|
| DRAWN: J.LEE       | DATE: APR. 22/09 |
| CHECKED:           | DATE:            |
| SCALE: 1:1         | SHEET 1 OF 2     |
| DRAWING NUMBER     | ISSUE            |