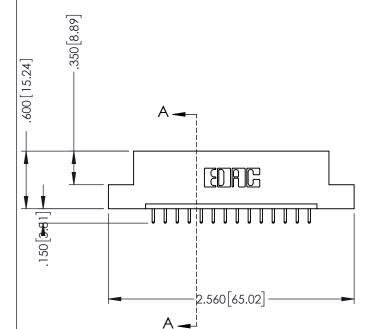

346-ENG-MASTER

**SECTION A-A** 

ISSUE NUMBER ORIGINAL 1

## 346/396 SERIES CARD EDGE CONNECTOR CONTACT CODE 555,556,558,559,560 DIMENSIONS

YOUR CONNECTION TO QUALITY & SERVICE

**EDAC INC** TORONTO, ONTARIO CANADA

THESE DRAWINGS AND SPECIFICATIONS ARE THE PROPERTY OF EDAC INC.,AND SHALL NOT BE REPRODUCED, OR COPIED OR USED AS THE BASIS FOR THE MANUFACTURE OR SALE OF APPARATUS WITHOUT WRITTEN PERMISSION.

|   | ACAD REFERENCE NO. | 346-ENG-MASTER   |
|---|--------------------|------------------|
|   | DRAWN: J.LEE       | DATE: APR. 22/09 |
| ) | CHECKED:           | DATE:            |
|   | SCALE: 1:1         | SHEET 2 OF 2     |
|   | DRAWING NUMBER     | ISSUE            |
|   | 346-ENG-MASTER     | 1                |