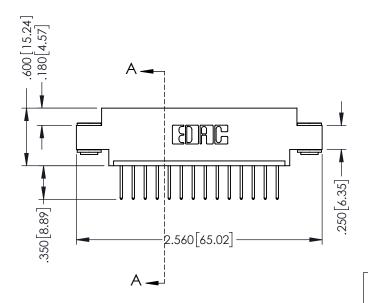

## 346/396 SERIES CARD EDGE CONNECTOR CONTACT CODE 555,556,558,559,560 DIMENSIONS

YOUR CONNECTION TO QUALITY & SERVICE

**EDAC INC** TORONTO, ONTARIO CANADA

THESE DRAWINGS AND SPECIFICATIONS ARE THE PROPERTY OF EDAC INC.,AND SHALL NOT BE REPRODUCED, OR COPIED OR USED AS THE BASIS FOR THE MANUFACTURE OR SALE OF APPARATUS WITHOUT WRITTEN PERMISSION.

## **Contact Code 555**

## **Contact Code 556**

INSULATOR MATERIAL: THERMOPLASTIC POLYESTER, UL 94V-0 CONTACT MATERIAL; COPPER, NICKEL, TIN ALLOY CA-725 CONTACT PLATING: GOLD ON THE MATING AREA, TIN-LEAD

ON THE CONTACT TAILS, NICKEL UNDERPLATE