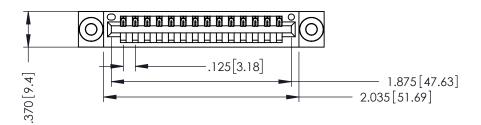

346/396 SERIES CARD EDGE CONNECTOR PART NUMBER: 346-014-526-603

YOUR CONNECTION TO QUALITY & SERVICE

**EDAC INC** TORONTO, ONTARIO CANADA

THESE DRAWINGS AND SPECIFICATIONS ARE THE PROPERTY OF EDAC INC., AND SHALL NOT BE REPRODUCED,OR COPIED OR USED AS THE BASIS FOR THE MANUFACTURE OR SALE OF APPARATUS WITHOUT WRITTEN PERMISSION.

THIS IS A C.A.D. GENERATED DRAWING DO NOT MAKE MANUAL REVISIONS TO MASTER.

ISSUE NUMBER

ORIGINAL

1

INSULATOR MATERIAL: THERMOPLASTIC POLYESTER, UL 94V-0 CONTACT MATERIAL; COPPER, NICKEL, TIN ALLOY CA-725 CONTACT PLATING: GOLD ON THE MATING AREA, TIN-LEAD ON THE CONTACT TAILS, NICKEL UNDERPLATE