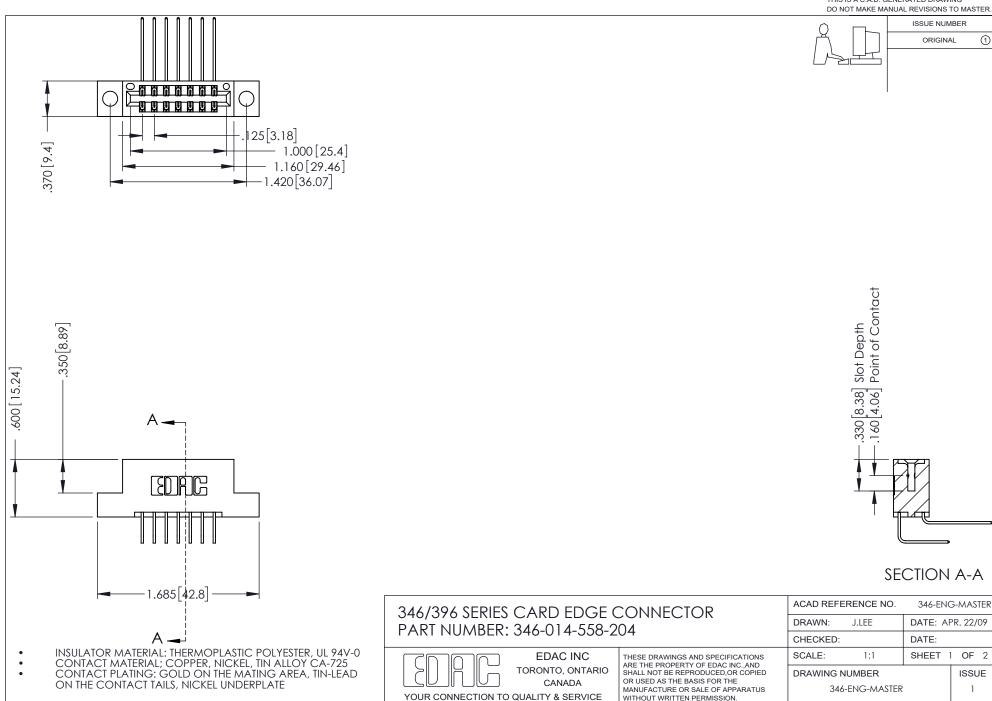

## **Contact Code 556**

INSULATOR MATERIAL: THERMOPLASTIC POLYESTER, UL 94V-0 CONTACT MATERIAL; COPPER, NICKEL, TIN ALLOY CA-725 CONTACT PLATING: GOLD ON THE MATING AREA, TIN-LEAD

ON THE CONTACT TAILS, NICKEL UNDERPLATE

## 346/396 SERIES CARD EDGE CONNECTOR CONTACT CODE 555,556,558,559,560 DIMENSIONS

YOUR CONNECTION TO QUALITY & SERVICE

**EDAC INC** TORONTO, ONTARIO CANADA

THESE DRAWINGS AND SPECIFICATIONS ARE THE PROPERTY OF EDAC INC.,AND SHALL NOT BE REPRODUCED, OR COPIED OR USED AS THE BASIS FOR THE MANUFACTURE OR SALE OF APPARATUS WITHOUT WRITTEN PERMISSION.