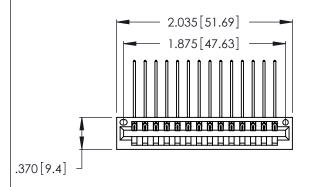

Contact Dimensions:
559-90 Degree Bend (Code 541 Contacts)
See Sheet 2 for Contact Code 555, 556, 558, 559, 560 Dimensions

THIS IS A C.A.D. GENERATED DRAWING DO NOT MAKE MANUAL REVISIONS TO MASTER.

Card Slot Accepts .054 [1.37] to .070 [1.78] Thick P.C. Board .330 [8.38] Card Slot .160 [4.07] Point of Contact

INSULATOR MATERIAL: THERMOPLASTIC POLYESTER, UL 94V-0 CONTACT MATERIAL; COPPER, NICKEL, TIN\_ALLOY CA-725

CONTACT PLATING: GOLD ON THE MATING AREA, TIN-LEAD ON THE CONTACT TAILS, NICKEL UNDERPLATE

346/396 SERIES CARD EDGE CONNECTOR PART NUMBER: 346-014-559-101