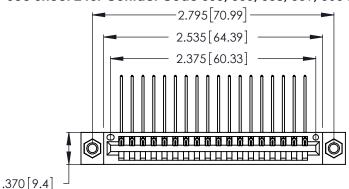

Contact Dimensions:
559-90 Degree Bend (Code 541 Contacts)
See Sheet 2 for Contact Code 555, 556, 558, 559, 560 Dimensions

- INSULATOR MATERIAL: THERMOPLASTIC POLYESTER, UL 94V-0 CONTACT MATERIAL; COPPER, NICKEL, TIN ALLOY CA-725
- CONTACT PLATING: GOLD ON THE MATING AREA, TIN-LEAD ON THE CONTACT TAILS, NICKEL UNDERPLATE

THIS IS A C.A.D. GENERATED DRAWING DO NOT MAKE MANUAL REVISIONS TO MASTER.

| 346/396 SERIES CARD EDGE CONNECTOR |
|------------------------------------|
| PART NUMBER: 346-018-559-107       |

**EDAC INC** TORONTO, ONTARIO CANADA