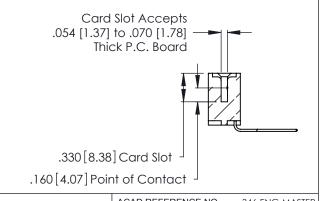

**Contact Code 560** 

INSULATOR MATERIAL: THERMOPLASTIC POLYESTER, UL 94V-0 CONTACT MATERIAL; COPPER, NICKEL, TIN ALLOY CA-725 CONTACT PLATING: GOLD ON THE MATING AREA, TIN-LEAD

ON THE CONTACT TAILS, NICKEL UNDERPLATE

346/396 SERIES CARD EDGE CONNECTOR CONTACT CODE 555,556,558,559,560 DIMENSIONS

YOUR CONNECTION TO QUALITY & SERVICE

**EDAC INC** TORONTO, ONTARIO CANADA

THESE DRAWINGS AND SPECIFICATIONS ARE THE PROPERTY OF EDAC INC.,AND SHALL NOT BE REPRODUCED, OR COPIED OR USED AS THE BASIS FOR THE MANUFACTURE OR SALE OF APPARATUS WITHOUT WRITTEN PERMISSION.