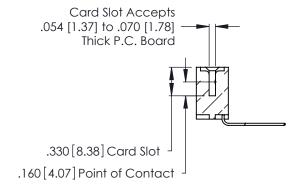

Contact Dimensions:
559-90 Degree Bend (Code 541 Contacts)
See Sheet 2 for Contact Code 555, 556, 558, 559, 560 Dimensions

2.535[64.39] — 2.375 [60.33] -

.370 [9.4]

- INSULATOR MATERIAL: THERMOPLASTIC POLYESTER, UL 94V-0 CONTACT MATERIAL; COPPER, NICKEL, TIN\_ALLOY CA-725
- CONTACT PLATING: GOLD ON THE MATING AREA, TIN-LEAD ON THE CONTACT TAILS, NICKEL UNDERPLATE