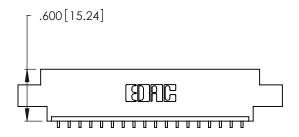

Contact Dimensions:
559-90 Degree Bend (Code 541 Contacts)
See Sheet 2 for Contact Code 555, 556, 558, 559, 560 Dimensions

2.535[64.39] — 2.375 [60.33] -

.370 [9.4]

- INSULATOR MATERIAL: THERMOPLASTIC POLYESTER, UL 94V-0 CONTACT MATERIAL; COPPER, NICKEL, TIN\_ALLOY CA-725
- CONTACT PLATING: GOLD ON THE MATING AREA, TIN-LEAD ON THE CONTACT TAILS, NICKEL UNDERPLATE

THIS IS A C.A.D. GENERATED DRAWING DO NOT MAKE MANUAL REVISIONS TO MASTER.

346/396 SERIES CARD EDGE CONNECTOR PART NUMBER: 346-018-559-602

**EDAC INC** TORONTO, ONTARIO CANADA

THESE DRAWINGS AND SPECIFICATIONS ARE THE PROPERTY OF EDAC INC.,AND SHALL NOT BE REPRODUCED, OR COPIED OR USED AS THE BASIS FOR THE MANUFACTURE OR SALE OF APPARATUS WITHOUT WRITTEN PERMISSION.