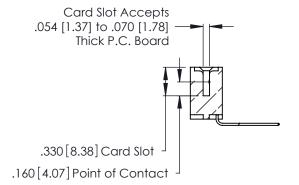

Contact Dimensions:
559-90 Degree Bend (Code 541 Contacts)
See Sheet 2 for Contact Code 555, 556, 558, 559, 560 Dimensions

- INSULATOR MATERIAL: THERMOPLASTIC POLYESTER, UL 94V-0 CONTACT MATERIAL; COPPER, NICKEL, TIN ALLOY CA-725
- CONTACT PLATING: GOLD ON THE MATING AREA, TIN-LEAD ON THE CONTACT TAILS, NICKEL UNDERPLATE