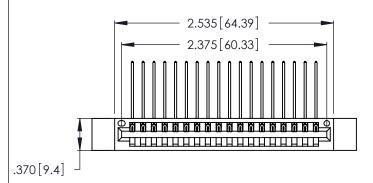

Contact Dimensions:
559-90 Degree Bend (Code 541 Contacts)
See Sheet 2 for Contact Code 555, 556, 558, 559, 560 Dimensions

- INSULATOR MATERIAL: THERMOPLASTIC POLYESTER, UL 94V-0 CONTACT MATERIAL; COPPER, NICKEL, TIN ALLOY CA-725
- CONTACT PLATING: GOLD ON THE MATING AREA, TIN-LEAD ON THE CONTACT TAILS, NICKEL UNDERPLATE

THIS IS A C.A.D. GENERATED DRAWING DO NOT MAKE MANUAL REVISIONS TO MASTER.

| 346/396 SERIES CARD EDGE CONNECTOR |
|------------------------------------|
| PART NUMBER: 346-018-559-612       |

**EDAC INC** TORONTO, ONTARIO CANADA