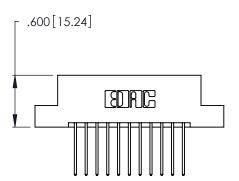

THIS IS A C.A.D. GENERATED DRAWING DO NOT MAKE MANUAL REVISIONS TO MASTER.

346/396 SERIES CARD EDGE CONNECTOR PART NUMBER: 346-022-540-204

**EDAC INC** TORONTO, ONTARIO CANADA

THESE DRAWINGS AND SPECIFICATIONS ARE THE PROPERTY OF EDAC INC.,AND SHALL NOT BE REPRODUCED, OR COPIED OR USED AS THE BASIS FOR THE MANUFACTURE OR SALE OF APPARATUS WITHOUT WRITTEN PERMISSION.

346/396 SERIES CARD EDGE CONNECTOR CONTACT CODE 555,556,558,559,560 DIMENSIONS

YOUR CONNECTION TO QUALITY & SERVICE

**EDAC INC** TORONTO, ONTARIO CANADA

THESE DRAWINGS AND SPECIFICATIONS ARE THE PROPERTY OF EDAC INC.,AND SHALL NOT BE REPRODUCED, OR COPIED OR USED AS THE BASIS FOR THE MANUFACTURE OR SALE OF APPARATUS WITHOUT WRITTEN PERMISSION.