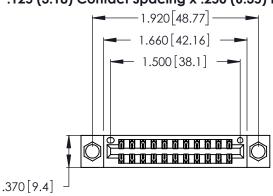

<u>Contact Dimensions:</u>
540-Wire Wrap .025 Sq. (0.64 Sq.) - Tail LG. =.560 (14.22) .125 (3.18) Contact Spacing x .250 (6.35) Row Spacing

- INSULATOR MATERIAL: THERMOPLASTIC POLYESTER, UL 94V-0 CONTACT MATERIAL; COPPER, NICKEL, TIN\_ALLOY CA-725
- CONTACT PLATING: GOLD ON THE MATING AREA, TIN-LEAD ON THE CONTACT TAILS, NICKEL UNDERPLATE

THIS IS A C.A.D. GENERATED DRAWING DO NOT MAKE MANUAL REVISIONS TO MASTER.

346/396 SERIES CARD EDGE CONNECTOR PART NUMBER: 346-022-540-204

**EDAC INC** TORONTO, ONTARIO CANADA

THESE DRAWINGS AND SPECIFICATIONS ARE THE PROPERTY OF EDAC INC.,AND SHALL NOT BE REPRODUCED, OR COPIED OR USED AS THE BASIS FOR THE MANUFACTURE OR SALE OF APPARATUS WITHOUT WRITTEN PERMISSION.