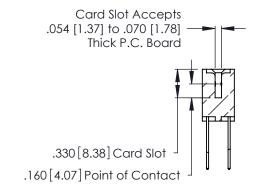

THIS IS A C.A.D. GENERATED DRAWING DO NOT MAKE MANUAL REVISIONS TO MASTER.

ISSUE NUMBER

ORIGINAL

1

**Contact Code 555** 

Contact Code 556

**Contact Code 558** 

**Contact Code 559** 

**Contact Code 560** 

INSULATOR MATERIAL: THERMOPLASTIC POLYESTER, UL 94V-0 CONTACT MATERIAL; COPPER, NICKEL, TIN ALLOY CA-725 CONTACT PLATING: GOLD ON THE MATING AREA, TIN-LEAD

ON THE CONTACT TAILS, NICKEL UNDERPLATE