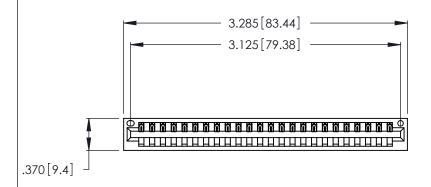

<u>Contact Dimensions:</u>
520-P.C. Tail .030x.018 (0.76x0.46) - Tail LG. = .175 (4.45) .125 (3.18) Contact Spacing x .250 (6.35) Row Spacing

THIS IS A C.A.D. GENERATED DRAWING DO NOT MAKE MANUAL REVISIONS TO MASTER.

INSULATOR MATERIAL: THERMOPLASTIC POLYESTER, UL 94V-0 CONTACT MATERIAL; COPPER, NICKEL, TIN\_ALLOY CA-725

CONTACT PLATING: GOLD ON THE MATING AREA, TIN-LEAD ON THE CONTACT TAILS, NICKEL UNDERPLATE

| 346/396 SERIES CARD EDGE CONNECTOR |
|------------------------------------|
| PART NUMBER: 346-024-520-101       |