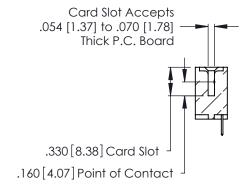

<u>Contact Dimensions:</u>
520-P.C. Tail .030x.018 (0.76x0.46) - Tail LG. = .175 (4.45) .125 (3.18) Contact Spacing x .250 (6.35) Row Spacing

THIS IS A C.A.D. GENERATED DRAWING DO NOT MAKE MANUAL REVISIONS TO MASTER.